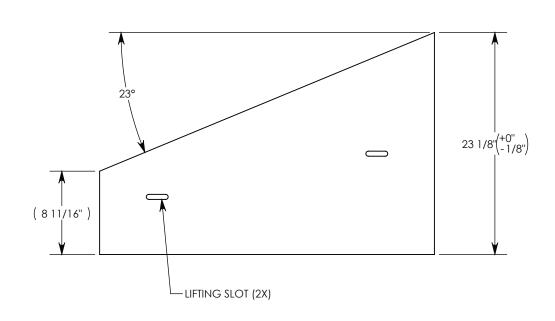

REV. A - RAL - 2/8/2018 - ADDED RECESS AND THRU HOLE

REV. B - RAL - 2/27/2018 - UPDATED OVERALL LENGTH TO 23.125"

REV. C - RAL - 10/2/2018 - UPDATED WEIGHT

REV. D - SIC - 11/24/2020 - UPDATED ANNOTATIONS; UPDATED LIFTING INSERT TO  $\phi$  1/2"-13, WAS  $\phi$  3/8"-16

REV. E - SIC - 7/27/2021 - CHANGED LIFTING INSERTS TO LIFTING SLOTS; UPDATED MATERIAL TO POLYMER, WAS POLYMER CONCRETE; UPDATED WEIGHT TO 119 LBS, WAS 114 LBS

COVER ASSEMBLES ONTO 30" INSIDE WIDTH HEAVY TRAFFIC RATED CONCAST HT3 CHANNEL

AASHTO H-20 RATED - 32,000 LB. SINGLE AXLE LOAD

DRAWN BY: ROBIN FLINT

CREATED DATE: 8/22/2002 REVISION LEVEL: E

SAVED DATE: 8/20/2021 | SAVED BY: jgutting

WEIGHT:

MATERIAL:

118 LBS.

**POLYMER** 

## **HEAVY TRAFFIC COVER**

DIMENSIONS ARE IN INCHES
TOLERANCES:
FRACTIONAL: ± 1/8"
ANGULAR: ± 2°

CONTACT INFORMATION: EMAIL: INFO@CONCASTINC.COM PHONE: (507) 732-4095 FAX: (507) 732-4094

SHEET 1 OF 1

PART NUMBER: