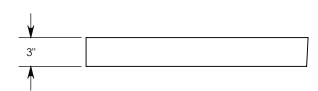

REV. A - RAL - 2/8/2018 - ADDED RECESS AND THRU HOLE

REV. B - RAL - 2/27/2018 - UPDATED OVERALL LENGTH TO 23.125"

REV. C - RAL - 10/2/2018 - UPDATED WEIGHT

REV. D - SIC - 11/24/2020 - UPDATED ANNOTATIONS; UPDATED LIFTING INSERT TO  $\phi$  1/2"-13, WAS  $\phi$  3/8"-16

REV. E - SIC - 7/27/2021 - CHANGED LIFTING INSERTS TO LIFTING SLOTS; UPDATED MATERIAL TO POLYMER, WAS POLYMER CONCRETE; UPDATED WEIGHT TO 119 LBS, WAS 114 LBS

COVER ASSEMBLES ONTO 30" INSIDE WIDTH HEAVY TRAFFIC RATED CONCAST HT3 CHANNEL









AASHTO H-20 RATED - 32,000 LB. SINGLE AXLE LOAD

DRAWN BY: ROBIN FLINT

CREATED DATE: 8/22/2002 REVISION LEVEL: E

SAVED DATE: 8/20/2021 | SAVED BY: jgutting

WEIGHT:

MATERIAL:

118 LBS.

**POLYMER** 



DESCRIPTION:

## **HEAVY TRAFFIC COVER**

DIMENSIONS ARE IN INCHES
TOLERANCES:
FRACTIONAL: ± 1/8"
ANGULAR: ± 2°

CONTACT INFORMATION: EMAIL: INFO@CONCASTINC.COM PHONE: (507) 732-4095 FAX: (507) 732-4094

SHEET 1 OF 1

PART NUMBER:

8031HT3P 22.5L