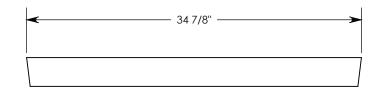

REV. A - RAL - 2/8/2018 - ADDED RECESS AND THRU HOLE

REV. B - RAL - 2/27/2018 - UPDATED OVERALL LENGTH TO 23.125"

REV. C - RAL - 10/2/2018 - UPDATED WEIGHT

REV. D - SIC - 11/24/2020 - UPDATED ANNOTATIONS; UPDATED LIFTING INSERT TO  $\phi$  1/2"-13, WAS  $\phi$  3/8"-16