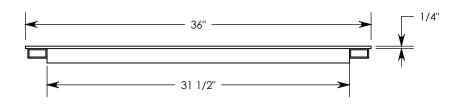

**NOTE 1:** FOR NON-STANDARD LENGTHS THE PART NUMBER WILL CORRESPOND TO IT'S MEASURED LENGTH. IE: 8031PTAT\_22.5L 24"

PEDESTRIAN RATED - 200 LB. PER SQ. FOOT

FIBERCRETE®

| DRAWN BY: ROBIN FLINT |                   |
|-----------------------|-------------------|
| DATE: 11/28/2015      | REVISION LEVEL: 0 |
| WEIGHT:               | MATERIAL:         |
| 21 LBS.               | WELDED ALUMINUM   |

## DESCRIPTION: ALUMINUM COVER - 22.5 DEGREE ANGLE

DIMENSIONS ARE IN INCHES
TOLERANCES:
FRACTIONAL: ± 1/8"
ANGULAR: ± 2°

CONTACT INFORMATION: EMAIL: INFO@CONCASTINC.COM PHONE: (507) 732-4095 FAX: (507) 732-4094