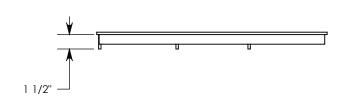

**NOTE 1:** FOR NON-STANDARD LENGTHS THE PART NUMBER WILL CORRESPOND TO IT'S MEASURED LENGTH. IE: 8031PTAT\_22.5L 24"

PEDESTRIAN RATED - 200 LB. PER SQ. FOOT

FIBERCRETE®

| DRAWN BY: ROBIN FLINT |                   |
|-----------------------|-------------------|
| DATE: 11/28/2015      | REVISION LEVEL: 0 |
| WEIGHT:               | MATERIAL:         |
| 21 LBS.               | WELDED ALUMINUM   |

## DESCRIPTION: ALUMINUM COVER - 22.5 DEGREE ANGLE

DIMENSIONS ARE IN INCHES
TOLERANCES:
FRACTIONAL: ± 1/8"
ANGULAR: ± 2°

CONTACT INFORMATION: EMAIL: INFO@CONCASTINC.COM PHONE: (507) 732-4095 FAX: (507) 732-4094