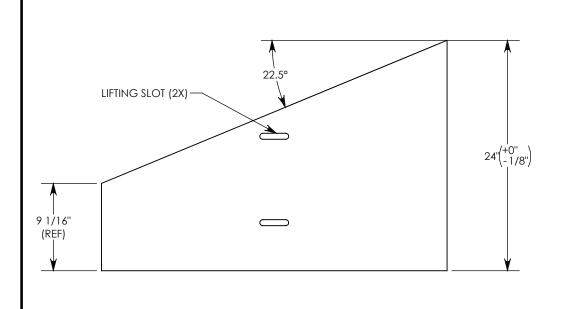

**NOTE 1:** FOR NON-STANDARD LENGTHS THE PART NUMBER WILL CORRESPOND TO IT'S MEASURED LENGTH. IE: 8031PTAT\_22.5L 24"

PEDESTRIAN RATED - 200 LB. PER SQ. FOOT

FIBERCRETE®

| DRAWN BY: ROBIN FLINT |                   |
|-----------------------|-------------------|
| DATE: 11/28/2015      | REVISION LEVEL: 0 |
| WEIGHT:               | MATERIAL:         |
| 21 LBS.               | WELDED ALUMINUM   |

## DESCRIPTION: ALUMINUM COVER - 22.5 DEGREE ANGLE

DIMENSIONS ARE IN INCHES
TOLERANCES:
FRACTIONAL: ± 1/8"
ANGULAR: ± 2°

CONTACT INFORMATION: EMAIL: INFO@CONCASTINC.COM PHONE: (507) 732-4095 FAX: (507) 732-4094

SHEET 1 OF 2

PART NUMBER:

8031PTAT 22.5L