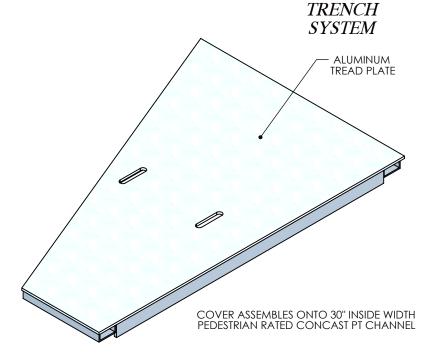

**NOTE 1:** FOR NON-STANDARD LENGTHS THE PART NUMBER WILL CORRESPOND TO IT'S MEASURED LENGTH. IE: 8031PTAT\_22.5L 24"

PEDESTRIAN RATED - 200 LB. PER SQ. FOOT

FIBERCRETE®

| DRAWN BY: ROBIN FLINT |                   |
|-----------------------|-------------------|
| DATE: 11/28/2015      | REVISION LEVEL: 0 |
| WEIGHT:               | MATERIAL:         |
| 21 LBS.               | WELDED ALUMINUM   |

## DESCRIPTION: ALUMINUM COVER - 22.5 DEGREE ANGLE

DIMENSIONS ARE IN INCHES
TOLERANCES:
FRACTIONAL: ± 1/8"
ANGULAR: ± 2°

CONTACT INFORMATION: EMAIL: INFO@CONCASTINC.COM PHONE: (507) 732-4095 FAX: (507) 732-4094