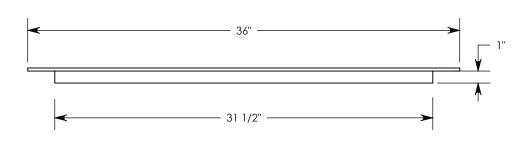

NOTE: FOR NON-STANDARD LENGTHS THE PART NUMBER WILL CORRESPOND TO IT'S MEASURED LENGTH. IE: 8031PTSG 32"

PEDESTRIAN RATED - 200 LB. PER SQ. FOOT

COVER ASSEMBLES ONTO 30" INSIDE WIDTH PEDESTRIAN RATED CONCAST PT CHANNEL

PART NUMBER:

8031PTSG