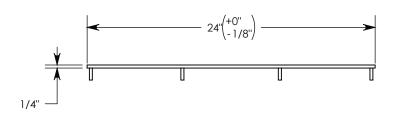

NOTE: FOR NON-STANDARD LENGTHS THE PART NUMBER WILL CORRESPOND TO IT'S MEASURED LENGTH. IE: 8031PTSG 32"

PEDESTRIAN RATED - 200 LB. PER SQ. FOOT

COVER ASSEMBLES ONTO 30" INSIDE WIDTH PEDESTRIAN RATED CONCAST PT CHANNEL