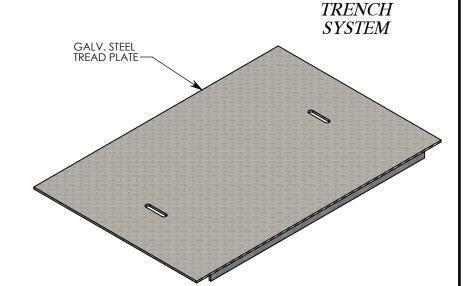

NOTE: FOR NON-STANDARD LENGTHS THE PART NUMBER WILL CORRESPOND TO IT'S MEASURED LENGTH. IE: 8031PTSG 32"

PEDESTRIAN RATED - 200 LB. PER SQ. FOOT

COVER ASSEMBLES ONTO 30" INSIDE WIDTH PEDESTRIAN RATED CONCAST PT CHANNEL

## PED RATED STEEL GALV. PT COVER

DIMENSIONS ARE IN INCHES
TOLERANCES:
FRACTIONAL: ± 1/8"
ANGULAR: ± 2°

CONTACT INFORMATION: EMAIL: INFO@CONCASTINC.COM PHONE: (507) 732-4095 FAX: (507) 732-4094

SHEET 1 OF 1