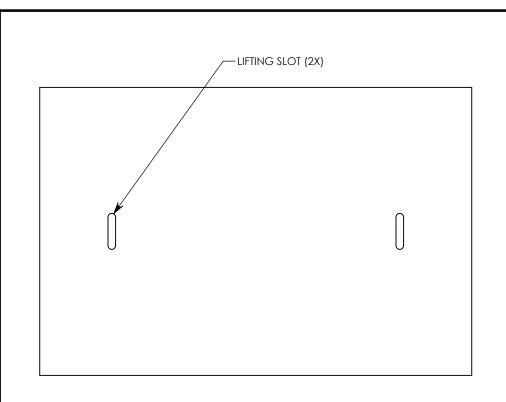

NOTE: FOR NON-STANDARD LENGTHS THE PART NUMBER WILL CORRESPOND TO IT'S MEASURED LENGTH. IE: 8031PTSG 32"

PEDESTRIAN RATED - 200 LB. PER SQ. FOOT

COVER ASSEMBLES ONTO 30" INSIDE WIDTH PEDESTRIAN RATED CONCAST PT CHANNEL