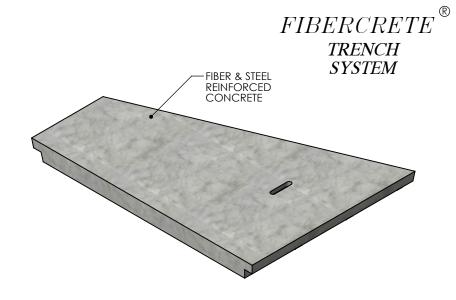

## DESCRIPTION: PEDESTRIAN FC COVER 22.5 DEG. ANGLE

DIMENSIONS ARE IN INCHES
TOLERANCES:
FRACTIONAL: ± 1/8"
ANGULAR: ± 2°

CONTACT INFORMATION: EMAIL: INFO@CONCASTINC.COM PHONE: (507) 732-4095 FAX: (507) 732-4094

PEDESTRIAN RATED - 200 LB. PER SQ. FOOT

COVER ASSEMBLES ONTO 30" INSIDE WIDTH PEDESTRIAN RATED CONCAST CHANNEL.

SHEET 1 OF 1

PART NUMBER:

8031 22.5L