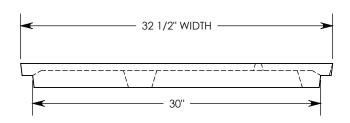

PEDESTRIAN RATED - 200 LB. PER SQ. FOOT

COVER ASSEMBLES ONTO 30" INSIDE WIDTH PEDESTRIAN RATED CONCAST CHANNEL.

SHEET 1 OF 1

PART NUMBER:

8031 22.5L