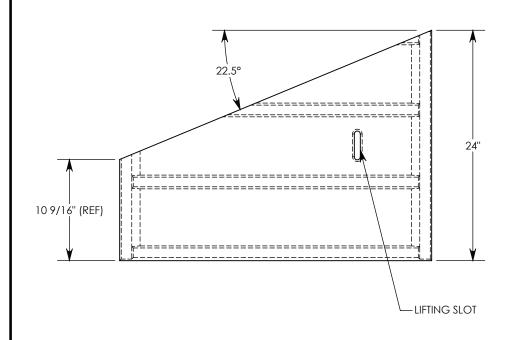

NOTE 1: FOR NON-STANDARD LENGTHS, THE PART NUMBER WILL

**NOTE 1:** FOR NON-STANDARD LENGTHS, THE PART NUMBER WILL CORRESPOND TO IT'S MEASURED LENGTH. IE: 8031 22.5L 18"

| DRAWN BY: ROBIN FLINT |                   |
|-----------------------|-------------------|
| DATE: 10/4/2015       | REVISION LEVEL: 0 |
| WEIGHT:               | MATERIAL:         |
| 46 LBS.               | CAST FIBERCRETE   |

## DESCRIPTION: PEDESTRIAN FC COVER 22.5 DEG. ANGLE

DIMENSIONS ARE IN INCHES
TOLERANCES:
FRACTIONAL: ± 1/8"
ANGULAR: ± 2°

CONTACT INFORMATION: EMAIL: INFO@CONCASTINC.COM PHONE: (507) 732-4095 FAX: (507) 732-4094

PEDESTRIAN RATED - 200 LB. PER SQ. FOOT

COVER ASSEMBLES ONTO 30" INSIDE WIDTH PEDESTRIAN RATED CONCAST CHANNEL.

SHEET 1 OF 1

PART NUMBER:

8031 22.5L