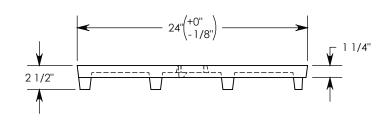

PEDESTRIAN RATED - 200 LB. PER SQ. FOOT

COVER ASSEMBLES ONTO 30" INSIDE WIDTH PEDESTRIAN RATED CONCAST CHANNEL.

SHEET 1 OF 1

PART NUMBER:

8031 22.5L