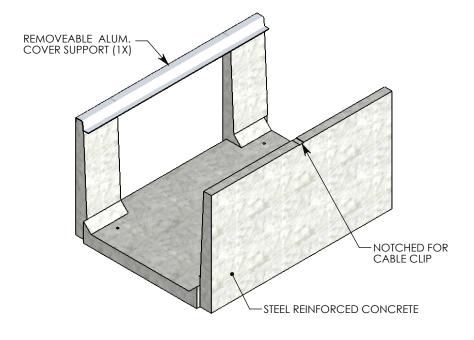

## PEDESTRIAN UNIVERSAL CHANNEL

DIMENSIONS ARE IN INCHES TOLERANCES: FRACTIONAL: ± 1/8" ANGULAR: ± 2°

CONTACT INFORMATION: EMAIL: INFO@CONCASTINC.COM PHONE: (507) 732-4095 FAX: (507) 732-4094

SHEET 1 OF 1