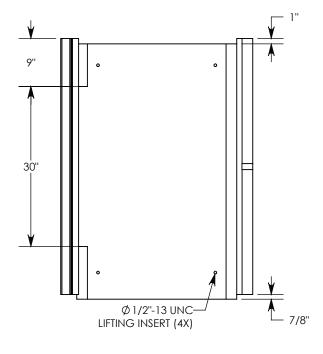

## PEDESTRIAN UNIVERSAL CHANNEL

DIMENSIONS ARE IN INCHES TOLERANCES: FRACTIONAL: ± 1/8" ANGULAR: ± 2°

CONTACT INFORMATION: EMAIL: INFO@CONCASTINC.COM PHONE: (507) 732-4095 FAX: (507) 732-4094

SHEET 1 OF 1

PART NUMBER:

803224PT (0X30)