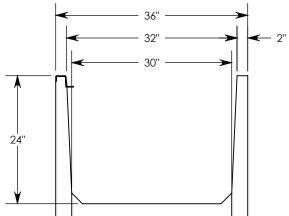

## PEDESTRIAN UNIVERSAL CHANNEL

DIMENSIONS ARE IN INCHES TOLERANCES: FRACTIONAL: ± 1/8" ANGULAR: ± 2°

CONTACT INFORMATION: EMAIL: INFO@CONCASTINC.COM PHONE: (507) 732-4095 FAX: (507) 732-4094

SHEET 1 OF 1

PART NUMBER:

803224PT (0X30)