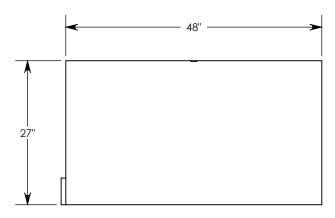

## PEDESTRIAN UNIVERSAL CHANNEL

DIMENSIONS ARE IN INCHES TOLERANCES: FRACTIONAL: ± 1/8" ANGULAR: ± 2°

CONTACT INFORMATION: EMAIL: INFO@CONCASTINC.COM PHONE: (507) 732-4095 FAX: (507) 732-4094

SHEET 1 OF 1

PART NUMBER:

803224PT (0X30)