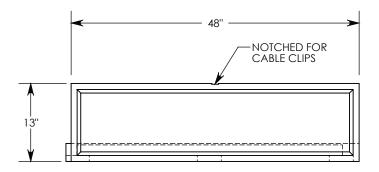

WEIGHT: MATERIAL:

125 LBS. NOTED

| DESCRIPTION:                                                          |                                                                                                    |              |
|-----------------------------------------------------------------------|----------------------------------------------------------------------------------------------------|--------------|
| PEDESTRIAN CHANNEL                                                    |                                                                                                    |              |
| DIMENSIONS ARE IN INCHES TOLERANCES: FRACTIONAL: ± 1/8" ANGULAR: ± 2° | CONTACT INFORMATION:<br>EMAIL: INFO@CONCASTINC.COM<br>PHONE: (507) 732-4095<br>FAX: (507) 732-4094 | SHEET 1 OF 1 |
| PART NUMBER:                                                          | _                                                                                                  |              |