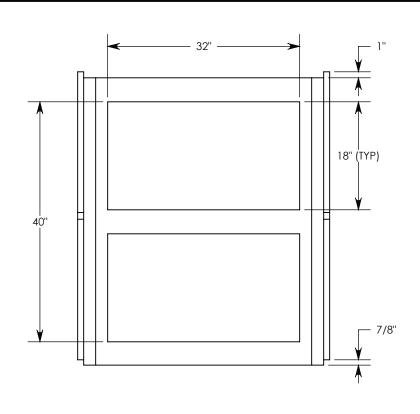

NOTE: FOR NON-STANDARD LENGTHS THE CHANNEL WILL BE SOLID BOTTOM AND DESIGNATED WITH ITS CORRESPONDING LENGTH MEASUREMENT. IE: 8040 32"

PEDESTRIAN RATED - 200 LB. PER SQ. FOOT

DRAWN BY: ROBIN FLINT

DATE: 2/17/2017 REVISION LEVEL: 0

WEIGHT: MATERIAL:

125 LBS. NOTED

| DESCRIPTION:                                                          |                                                                                                    |              |
|-----------------------------------------------------------------------|----------------------------------------------------------------------------------------------------|--------------|
| PEDESTRIAN CHANNEL                                                    |                                                                                                    |              |
| DIMENSIONS ARE IN INCHES TOLERANCES: FRACTIONAL: ± 1/8" ANGULAR: ± 2° | CONTACT INFORMATION:<br>EMAIL: INFO@CONCASTINC.COM<br>PHONE: (507) 732-4095<br>FAX: (507) 732-4094 | SHEET 1 OF 1 |
| PART NUMBER:                                                          | _                                                                                                  |              |

8040