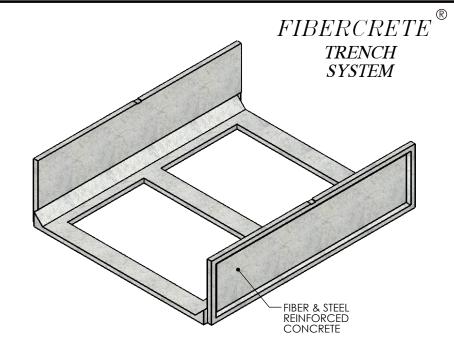

WEIGHT: MATERIAL:

125 LBS. NOTED

| DESCRIPTION:                                                          |                                                                                                    |              |
|-----------------------------------------------------------------------|----------------------------------------------------------------------------------------------------|--------------|
| PEDESTRIAN CHANNEL                                                    |                                                                                                    |              |
| DIMENSIONS ARE IN INCHES TOLERANCES: FRACTIONAL: ± 1/8" ANGULAR: ± 2° | CONTACT INFORMATION:<br>EMAIL: INFO@CONCASTINC.COM<br>PHONE: (507) 732-4095<br>FAX: (507) 732-4094 | SHEET 1 OF 1 |
| PART NUMBER:                                                          | _                                                                                                  |              |