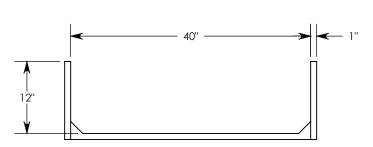

WEIGHT: MATERIAL:

125 LBS. NOTED

| DESCRIPTION:                                                          |                                                                                                    |              |
|-----------------------------------------------------------------------|----------------------------------------------------------------------------------------------------|--------------|
| PEDESTRIAN CHANNEL                                                    |                                                                                                    |              |
| DIMENSIONS ARE IN INCHES TOLERANCES: FRACTIONAL: ± 1/8" ANGULAR: ± 2° | CONTACT INFORMATION:<br>EMAIL: INFO@CONCASTINC.COM<br>PHONE: (507) 732-4095<br>FAX: (507) 732-4094 | SHEET 1 OF 1 |
| PART NUMBER:                                                          | _                                                                                                  |              |