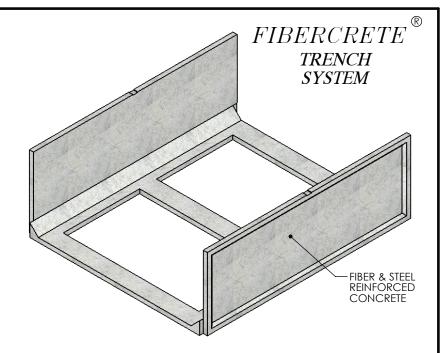

**NOTE 1:** FOR NON-STANDARD LENGTHS THE CHANNEL WILL BE SOLID BOTTOM AND DESIGNATED WITH ITS CORRESPONDING LENGTH MEASUREMENT. IE: 804016 32"

PEDESTRIAN RATED - 200 LB. PER SQ. FOOT

DRAWN BY: ROBIN FLINT

DATE: 2/17/2017 REVISION LEVEL: 0

WEIGHT: MATERIAL:

140 LBS. NOTED



| DESCRIPTION:                                                                   |                                                                                                    |              |
|--------------------------------------------------------------------------------|----------------------------------------------------------------------------------------------------|--------------|
| PEDESTRIAN CHANNEL                                                             |