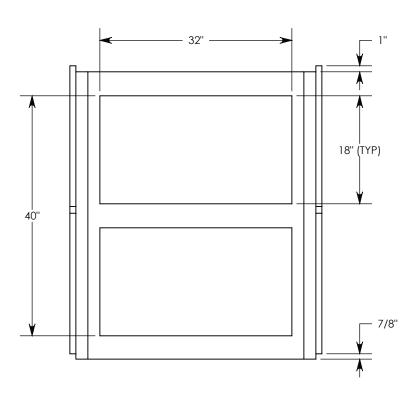

**NOTE 1:** FOR NON-STANDARD LENGTHS THE CHANNEL WILL BE SOLID BOTTOM AND DESIGNATED WITH ITS CORRESPONDING LENGTH MEASUREMENT. IE: 804016 32"

PEDESTRIAN RATED - 200 LB. PER SQ. FOOT

DRAWN BY: ROBIN FLINT

804016