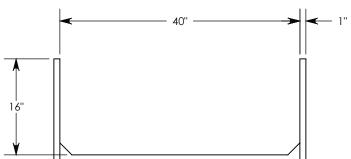

**NOTE 1:** FOR NON-STANDARD LENGTHS THE CHANNEL WILL BE SOLID BOTTOM AND DESIGNATED WITH ITS CORRESPONDING LENGTH MEASUREMENT. IE: 804016 32"

PEDESTRIAN RATED - 200 LB. PER SQ. FOOT

DRAWN BY: ROBIN FLINT

804016