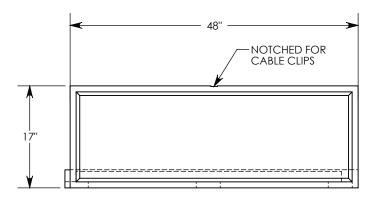

**NOTE 1:** FOR NON-STANDARD LENGTHS THE CHANNEL WILL BE SOLID BOTTOM AND DESIGNATED WITH ITS CORRESPONDING LENGTH MEASUREMENT. IE: 804016 32"

PEDESTRIAN RATED - 200 LB. PER SQ. FOOT

DRAWN BY: ROBIN FLINT

DATE: 2/17/2017 REVISION LEVEL: 0

WEIGHT: MATERIAL:

140 LBS. NOTED



| DESCRIPTION:                                                                   |                                                                                                    |              |
|--------------------------------------------------------------------------------|----------------------------------------------------------------------------------------------------|--------------|
| PEDESTRIAN CHANNEL                                                             |