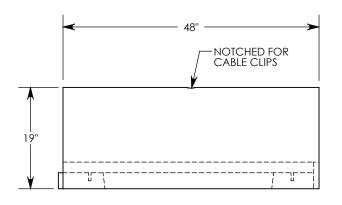

**NOTE:** FOR NON-STANDARD LENGTHS THE CHANNEL WILL BE SOLID BOTTOM AND DESIGNATED WITH ITS CORRESPONDING LENGTH MEASUREMENT. IE: 804016PT 32"

PEDESTRIAN RATED - 200 LB. PER SQ. FOOT

DRAWN BY: ROBIN FLINT

DATE: 3/1/2016 REVISION LEVEL: 0

WEIGHT: MATERIAL:

639 LBS. NOTED

| DESCRIPTION:             |                      |   |
|--------------------------|----------------------|---|
| PEDESTRIAN CHANNEL       |                      |   |
| DIMENSIONS ARE IN INCHES | CONTACT INFORMATION: | Γ |

DIMENSIONS ARE IN INCHES TOLERANCES: FRACTIONAL: ± 1/8" ANGULAR: ± 2° CONTACT INFORMATION: EMAIL: INFO@CONCASTINC.COM PHONE: (507) 732-4095 FAX: (507) 732-4094

SHEET 1 OF 1

PART NUMBER:

804016PT