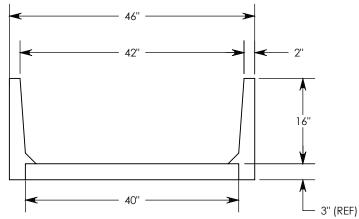

**NOTE:** FOR NON-STANDARD LENGTHS THE CHANNEL WILL BE SOLID BOTTOM AND DESIGNATED WITH ITS CORRESPONDING LENGTH MEASUREMENT. IE: 804016PT 32"

PEDESTRIAN RATED - 200 LB. PER SQ. FOOT

DRAWN BY: ROBIN FLINT

DATE: 3/1/2016 REVISION LEVEL: 0

WEIGHT: MATERIAL:

639 LBS. NOTED

| DESCRIPTION:             |                      |   |
|--------------------------|----------------------|---|
| PEDESTRIAN CHANNEL       |                      |   |
| DIMENSIONS ARE IN INCHES | CONTACT INFORMATION: | Γ |

DIMENSIONS ARE IN INCHES TOLERANCES: FRACTIONAL: ± 1/8" ANGULAR: ± 2° CONTACT INFORMATION: EMAIL: INFO@CONCASTINC.COM PHONE: (507) 732-4095 FAX: (507) 732-4094

SHEET 1 OF 1

PART NUMBER:

804016PT