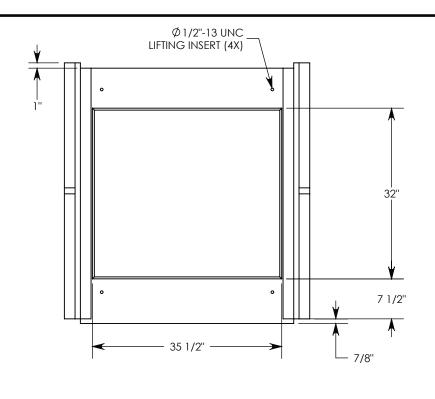

**NOTE:** FOR NON-STANDARD LENGTHS THE CHANNEL WILL BE SOLID BOTTOM AND DESIGNATED WITH ITS CORRESPONDING LENGTH MEASUREMENT. IE: 804016PT 32"

PEDESTRIAN RATED - 200 LB. PER SQ. FOOT

DRAWN BY: ROBIN FLINT

DATE: 3/1/2016 REVISION LEVEL: 0

WEIGHT: MATERIAL:

639 LBS. NOTED

| DESCRIPTION:             |                      |   |
|--------------------------|----------------------|---|
| PEDESTRIAN CHANNEL       |                      |   |
| DIMENSIONS ARE IN INCHES | CONTACT INFORMATION: | Γ |

DIMENSIONS ARE IN INCHES TOLERANCES: FRACTIONAL: ± 1/8" ANGULAR: ± 2° CONTACT INFORMATION: EMAIL: INFO@CONCASTINC.COM PHONE: (507) 732-4095 FAX: (507) 732-4094

SHEET 1 OF 1

PART NUMBER:

804016PT