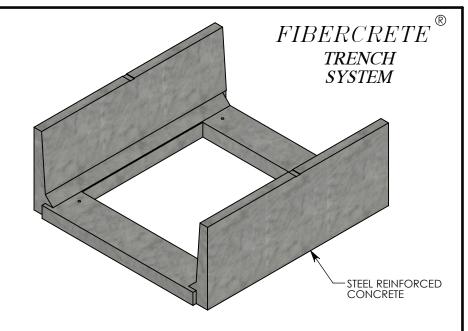

**NOTE:** FOR NON-STANDARD LENGTHS THE CHANNEL WILL BE SOLID BOTTOM AND DESIGNATED WITH ITS CORRESPONDING LENGTH MEASUREMENT. IE: 804016PT 32"

PEDESTRIAN RATED - 200 LB. PER SQ. FOOT

DRAWN BY: ROBIN FLINT

DATE: 3/1/2016 REVISION LEVEL: 0

WEIGHT: MATERIAL:

639 LBS. NOTED

| DESCRIPTION:             |                      |   |
|--------------------------|----------------------|---|
| PEDESTRIAN CHANNEL       |                      |   |
| DIMENSIONS ARE IN INCHES | CONTACT INFORMATION: | Γ |

DIMENSIONS ARE IN INCHES TOLERANCES: FRACTIONAL: ± 1/8" ANGULAR: ± 2° CONTACT INFORMATION: EMAIL: INFO@CONCASTINC.COM PHONE: (507) 732-4095 FAX: (507) 732-4094

SHEET 1 OF 1

PART NUMBER:

804016PT