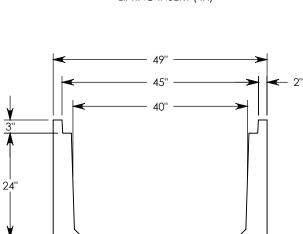

**NOTE 1:** FOR NON-STANDARD LENGTHS THE CHANNEL WILL BE SOLID BOTTOM AND DESIGNATED WITH ITS CORRESPONDING LENGTH MEASUREMENT. IE: 804024HT3 32"

MAX AASHTO H-40 RATED - 64,000 LB. SINGLE AXLE LOAD DEPENDENT ON TRENCH COVER RATING MINIMUM ALLOWABLE SOIL BEARING PRESSURE – H-40: 3,000 PSF; H-20: 3,000 PSF

PART NUMBER:

ANGULAR: ± 2°

804024HT3