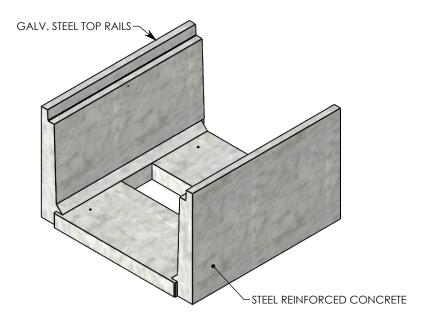

## DESCRIPTION: HEAVY TRAFFIC CHANNEL

DIMENSIONS ARE IN INCHES
TOLERANCES:
FRACTIONAL: ± 1/8"

C
EMAIL

CONTACT INFORMATION: EMAIL: INFO@CONCASTINC.COM PHONE: (507) 732-4095 FAX: (507) 732-4094

SHEET 1 OF 1