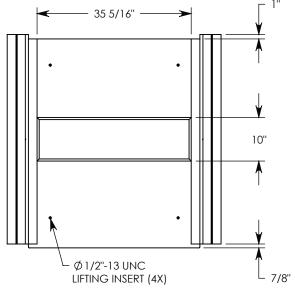

**NOTE 1:** FOR NON-STANDARD LENGTHS THE CHANNEL WILL BE SOLID BOTTOM AND DESIGNATED WITH ITS CORRESPONDING LENGTH MEASUREMENT. IE: 804024HT3 32"

MAX AASHTO H-40 RATED - 64,000 LB. SINGLE AXLE LOAD DEPENDENT ON TRENCH COVER RATING MINIMUM ALLOWABLE SOIL BEARING PRESSURE – H-40: 3,000 PSF; H-20: 3,000 PSF

PART NUMBER:

ANGULAR: ± 2°

804024HT3