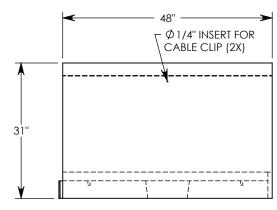

**NOTE 1:** FOR NON-STANDARD LENGTHS THE CHANNEL WILL BE SOLID BOTTOM AND DESIGNATED WITH ITS CORRESPONDING LENGTH MEASUREMENT. IE: 804024HT3 32"





MAX AASHTO H-40 RATED - 64,000 LB. SINGLE AXLE LOAD DEPENDENT ON TRENCH COVER RATING MINIMUM ALLOWABLE SOIL BEARING PRESSURE – H-40: 3,000 PSF; H-20: 3,000 PSF

## DRAWN BY: ROBIN FLINT

CREATED DATE: 4/4/2011 REVISION LEVEL: B
SAVED DATE: 6/29/2020 SAVED BY: scallahan

WEIGHT: MATERIAL:

1579 LBS. CONCRETE



## DESCRIPTION: HEAVY TRAFFIC CHANNEL

DIMENSIONS ARE IN INCHES
TOLERANCES:
FRACTIONAL: ± 1/8"

C
EMAIL

CONTACT INFORMATION: EMAIL: INFO@CONCASTINC.COM PHONE: (507) 732-4095 FAX: (507) 732-4094

SHEET 1 OF 1

PART NUMBER:

ANGULAR: ± 2°

804024HT3