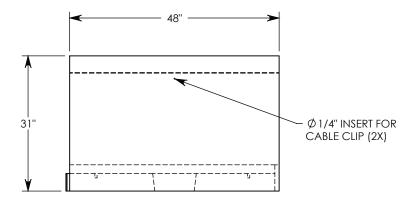

**NOTE 1:** FOR NON-STANDARD LENGTHS THE CHANNEL WILL BE SOLID BOTTOM AND DESIGNATED WITH ITS CORRESPONDING LENGTH MEASUREMENT. IE: 804024HT4 32"

MAX AASHTO H-40 RATED - 64,000 LB. SINGLE AXLE LOAD DEPENDENT ON TRENCH COVER RATING MINIMUM ALLOWABLE SOIL BEARING PRESSURE – H-40: 3,000 PSF; H-20: 3,000 PSF

| DRAWN BY: ROBIN FLINT |           |                     |  |  |
|-----------------------|-----------|---------------------|--|--|
| CREATED DATE: 4       | /4/2011   | REVISION LEVEL: B   |  |  |
| SAVED DATE: 7/        | 17/2020   | SAVED BY: scallahan |  |  |
| WEIGHT:               | MATERIAL: |                     |  |  |
| 1560 LBS. COI         |           | NCRETE              |  |  |



| DESCRIPTION:                                                          |