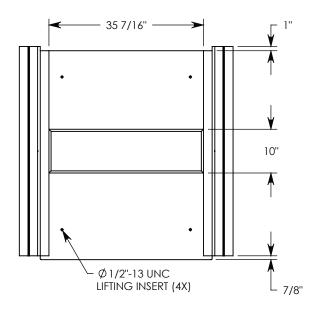

**NOTE 1:** FOR NON-STANDARD LENGTHS THE CHANNEL WILL BE SOLID BOTTOM AND DESIGNATED WITH ITS CORRESPONDING LENGTH MEASUREMENT. IE: 804024HT4 32"

MAX AASHTO H-40 RATED - 64,000 LB. SINGLE AXLE LOAD DEPENDENT ON TRENCH COVER RATING MINIMUM ALLOWABLE SOIL BEARING PRESSURE – H-40: 3,000 PSF; H-20: 3,000 PSF

| DRAWN BY: ROBIN FLINT |           |                     |  |  |
|-----------------------|-----------|---------------------|--|--|
| CREATED DATE: 4       | /4/2011   | REVISION LEVEL: B   |  |  |
| SAVED DATE: 7/        | 17/2020   | SAVED BY: scallahan |  |  |
| WEIGHT:               | MATERIAL: |                     |  |  |
| 1560 LBS. COI         |           | NCRETE              |  |  |



| DESCRIPTION:                                                          |