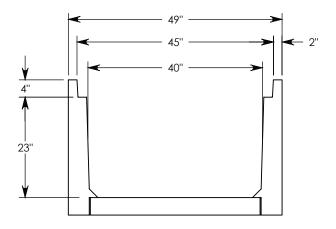

**NOTE 1:** FOR NON-STANDARD LENGTHS THE CHANNEL WILL BE SOLID BOTTOM AND DESIGNATED WITH ITS CORRESPONDING LENGTH MEASUREMENT. IE: 804024HT4 32"

MAX AASHTO H-40 RATED - 64,000 LB. SINGLE AXLE LOAD DEPENDENT ON TRENCH COVER RATING MINIMUM ALLOWABLE SOIL BEARING PRESSURE – H-40: 3,000 PSF; H-20: 3,000 PSF

PART NUMBER: 804024HT4