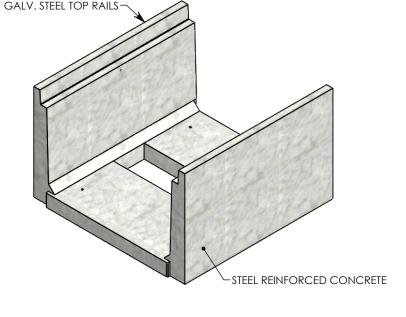

**NOTE 1:** FOR NON-STANDARD LENGTHS THE CHANNEL WILL BE SOLID BOTTOM AND DESIGNATED WITH ITS CORRESPONDING LENGTH MEASUREMENT. IE: 804024HT4 32"

MAX AASHTO H-40 RATED - 64,000 LB. SINGLE AXLE LOAD DEPENDENT ON TRENCH COVER RATING MINIMUM ALLOWABLE SOIL BEARING PRESSURE – H-40: 3,000 PSF; H-20: 3,000 PSF

| DESCRIPTION:                                                          |                                                                                                    |              |  |
|-----------------------------------------------------------------------|----------------------------------------------------------------------------------------------------|--------------|--|
| HEAVY TRAFFIC CHANNEL                                                 |                                                                                                    |              |  |
| DIMENSIONS ARE IN INCHES TOLERANCES: FRACTIONAL: ± 1/8" ANGULAR: ± 2° | CONTACT INFORMATION:<br>EMAIL: INFO@CONCASTINC.COM<br>PHONE: (507) 732-4095<br>FAX: (507) 732-4094 | SHEET 1 OF 1 |  |