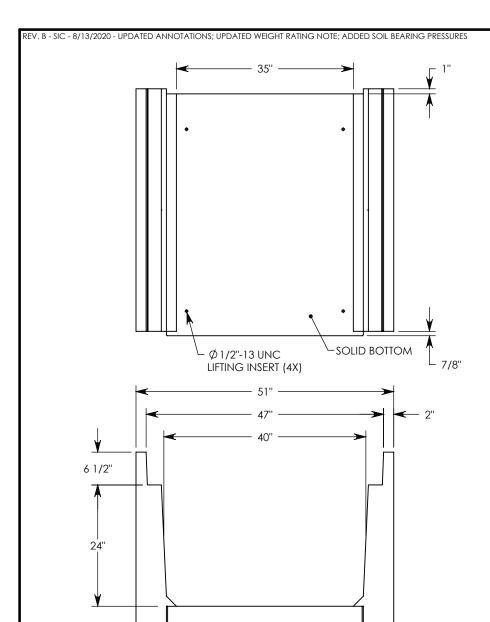

GALV. STEEL TOP RAILS STEEL REINFORCED CONCRETE  $\emptyset$  1/4" INSERT FOR CABLE CLIP (2X) 34 1/2"

**NOTE 1:** FOR NON-STANDARD LENGTHS THE CHANNEL WILL BE SOLID BOTTOM ANDDESIGNATED WITH ITS CORRESPONDING LENGTH MEASUREMENT. IE: 804024HT 32"

MAX AASHTO H-40 RATED - 64,000 LB. SINGLE AXLE LOAD DEPENDENT ON TRENCH COVER RATING MINIMUM ALLOWABLE SOIL BEARING PRESSURE – H-40: 3,000 PSF; H-20: 3,000 PSF

804024HTSB

PART NUMBER:

| DRAWN BY: ROBIN FLINT |           |                     |  |  |
|-----------------------|-----------|---------------------|--|--|
| CREATED DATE: 4/4     | 4/2011    | REVISION LEVEL: B   |  |  |
| SAVED DATE: 8/13      | 3/2020    | SAVED BY: scallahan |  |  |
| WEIGHT:               | MATERIAL: |                     |  |  |
| 1970 LBS.             | CC        | NCRETE              |  |  |