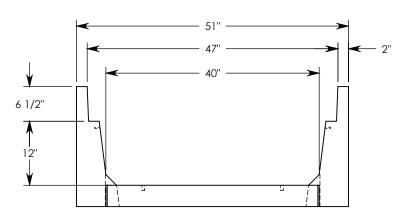

## DRAWN BY: ROBIN FINT CREATED DATE: 4/1/2011 REVISION LEVEL: B SAVED DATE: 7/27/2020 SAVED BY: scallahan WEIGHT: MATERIAL: 1283 LBS. CONCRETE

| HEAVY TRAFFIC CHANNEL                                                 |                                                                                                    |              |
|-----------------------------------------------------------------------|----------------------------------------------------------------------------------------------------|--------------|
| DIMENSIONS ARE IN INCHES TOLERANCES: FRACTIONAL: ± 1/8" ANGULAR: ± 2° | CONTACT INFORMATION:<br>EMAIL: INFO@CONCASTINC.COM<br>PHONE: (507) 732-4095<br>FAX: (507) 732-4094 | SHEET 1 OF 1 |
| PART NUMBER:                                                          |                                                                                                    |              |