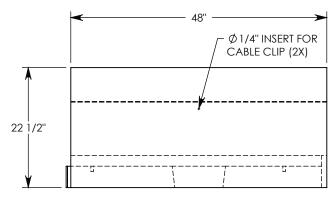

REV. B - SIC - 7/27/2020 - UPDATED ANNOTATIONS; UPDATED WEIGHT RATING NOTE; ADDED SOIL BEARING PRESSURES

NOTE 1: FOR NON-STANDARD LENGTHS THE CHANNEL WILL BE SOLID BOTTOM AND DESIGNATED WITH ITS CORRESPONDING LENGTH MEASUREMENT. IE: 8040HT 32"

## DRAWN BY: ROBIN FINT CREATED DATE: 4/1/2011 REVISION LEVEL: B SAVED DATE: 7/27/2020 SAVED BY: scallahan WEIGHT: MATERIAL: 1283 LBS. CONCRETE

| HEAVY TRAFFIC CHANNEL                                                 |                                                                                                    |              |
|-----------------------------------------------------------------------|----------------------------------------------------------------------------------------------------|--------------|
| DIMENSIONS ARE IN INCHES TOLERANCES: FRACTIONAL: ± 1/8" ANGULAR: ± 2° | CONTACT INFORMATION:<br>EMAIL: INFO@CONCASTINC.COM<br>PHONE: (507) 732-4095<br>FAX: (507) 732-4094 | SHEET 1 OF 1 |
| PART NUMBER:                                                          |                                                                                                    |              |