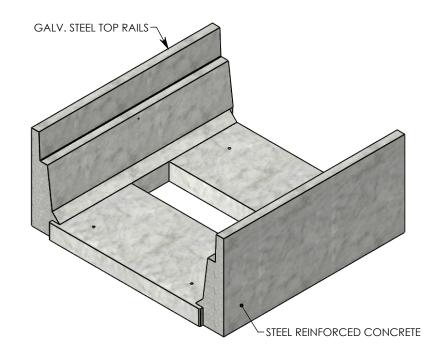

MAX AASHTO H-40 RATED - 64,000 LB. SINGLE AXLE LOAD DEPENDENT ON TRENCH COVER RATING MINIMUM ALLOWABLE SOIL BEARING PRESSURE – H-40: 3,000 PSF; H-20: 3,000 PSF

8040HT

## DRAWN BY: ROBIN FINT CREATED DATE: 4/1/2011 REVISION LEVEL: B SAVED DATE: 7/27/2020 SAVED BY: scallahan WEIGHT: MATERIAL: 1283 LBS. CONCRETE

| HEAVY TRAFFIC CHANNEL                                                 |                                                                                                    |              |
|-----------------------------------------------------------------------|----------------------------------------------------------------------------------------------------|--------------|
| DIMENSIONS ARE IN INCHES TOLERANCES: FRACTIONAL: ± 1/8" ANGULAR: ± 2° | CONTACT INFORMATION:<br>EMAIL: INFO@CONCASTINC.COM<br>PHONE: (507) 732-4095<br>FAX: (507) 732-4094 | SHEET 1 OF 1 |
| PART NUMBER:                                                          |                                                                                                    |              |