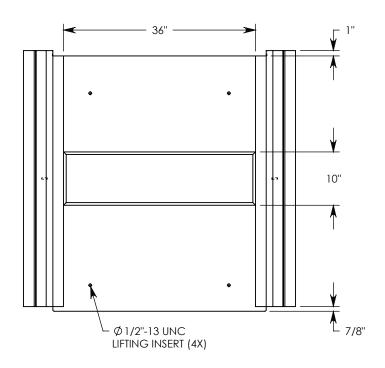

## DRAWN BY: ROBIN FINT CREATED DATE: 4/1/2011 REVISION LEVEL: B SAVED DATE: 7/27/2020 SAVED BY: scallahan WEIGHT: MATERIAL: 1283 LBS. CONCRETE

| HEAVY TRAFFIC CHANNEL                                                 |                                                                                                    |              |
|-----------------------------------------------------------------------|----------------------------------------------------------------------------------------------------|--------------|
| DIMENSIONS ARE IN INCHES TOLERANCES: FRACTIONAL: ± 1/8" ANGULAR: ± 2° | CONTACT INFORMATION:<br>EMAIL: INFO@CONCASTINC.COM<br>PHONE: (507) 732-4095<br>FAX: (507) 732-4094 | SHEET 1 OF 1 |
| PART NUMBER:                                                          |                                                                                                    |              |