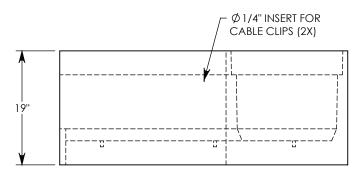

REV. A - SIC - 8/19/2019 - UPDATED ANNOTATIONS, DIMENSIONS, AND VIEWS; 11", WAS 12" REV. B - SIC - 7/16/2020 - UPDATED WEIGHT RATING TO MAX H-40, WAS H-20; ADDED SOIL BEARING PRESSURES









MAX AASHTO H-40 RATED - 64,000 LB. SINGLE AXLE LOAD DEPENDENT ON TRENCH COVER RATING MINIMUM ALLOWABLE SOIL BEARING PRESSURE – H-40: 3,000 PSF; H-20: 3,000 PSF

## DRAWN BY: ROBIN FLINT

CREATED DATE: 3/21/2011 REVISION LEVEL: B

SAVED DATE: 7/16/2020 SAVED BY: scallahan

WEIGHT: MATERIAL:

955 LBS. CONCRETE



## DESCRIPTION:

## HT CHANNEL; 22.5 DEG. ANGLE

DIMENSIONS ARE IN INCHES TOLERANCES: FRACTIONAL: ± 1/8" ANGULAR: ± 2° CONTACT INFORMATION: EMAIL: INFO@CONCASTINC.COM PHONE: (507) 732-4095 FAX: (507) 732-4094

SHEET 1 OF 1

PART NUMBER:

8040HT4 22.5L