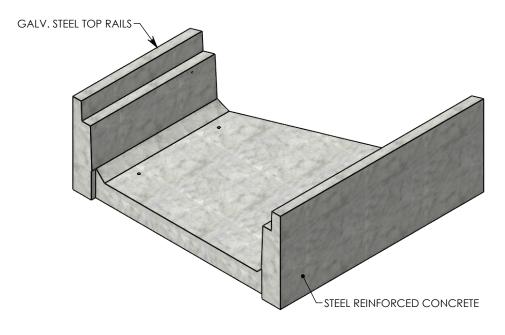

## DRAWN BY: ROBIN FLINT

CREATED DATE: 3/21/2011 REVISION LEVEL: B

SAVED DATE: 7/16/2020 SAVED BY: scallahan

WEIGHT: MATERIAL:

955 LBS. CONCRETE