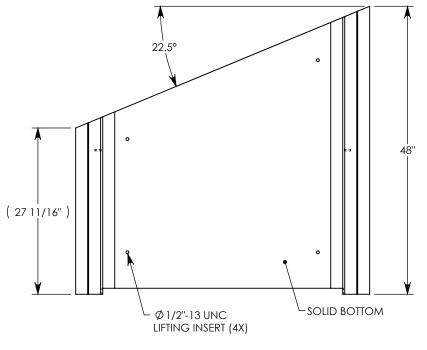

## HT CHANNEL; 22.5 DEG. ANGLE

DIMENSIONS ARE IN INCHES TOLERANCES: FRACTIONAL: ± 1/8" ANGULAR: ± 2° CONTACT INFORMATION: EMAIL: INFO@CONCASTINC.COM PHONE: (507) 732-4095 FAX: (507) 732-4094

SHEET 1 OF 1

PART NUMBER:

8040HT4 22.5L