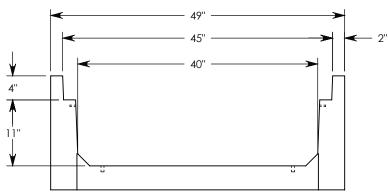

## HT CHANNEL; 22.5 DEG. ANGLE

DIMENSIONS ARE IN INCHES TOLERANCES: FRACTIONAL: ± 1/8" ANGULAR: ± 2° CONTACT INFORMATION: EMAIL: INFO@CONCASTINC.COM PHONE: (507) 732-4095 FAX: (507) 732-4094

SHEET 1 OF 1

PART NUMBER:

8040HT4 22.5L