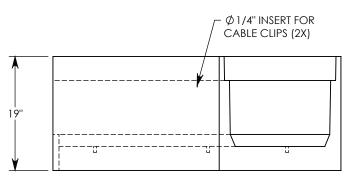

REV. A - SIC - 8/19/2019 - UPDATED ANNOTATIONS, DIMENSIONS, AND VIEWS; 11", WAS 12"; ADDED ONE 1/2" LIFTING INSERT AND UPDATED LAYOUT REV. B - SIC - 7/16/2020 - UPDATED WEIGHT RATING TO MAX H-40, WAS H-20; ADDED SOIL BEARING PRESSURES









MAX AASHTO H-40 RATED - 64,000 LB. SINGLE AXLE LOAD DEPENDENT ON TRENCH COVER RATING MINIMUM ALLOWABLE SOIL BEARING PRESSURE – H-40: 3,000 PSF; H-20: 3,000 PSF

## DRAWN BY: ROBIN FLINT

3/21/2011 **CREATED DATE:** REVISION LEVEL: B 7/16/2020 SAVED BY: scallahan SAVED DATE: **MATERIAL:** 

**WEIGHT:** 

955 LBS.

**CONCRETE** 



P.O. BOX 69 ZUMBROTA, MN 55992-0069

## **DESCRIPTION:**

## HT CHANNEL; 22.5 DEG. ANGLE

DIMENSIONS ARE IN INCHES TOLERANCES: FRACTIONAL: ± 1/8" ANGULAR: ± 2°

CONTACT INFORMATION: EMAIL: INFO@CONCASTINC.COM PHONE: (507) 732-4095 FAX: (507) 732-4094

SHEET 1 OF 1

PART NUMBER:

8040HT4 22.5R