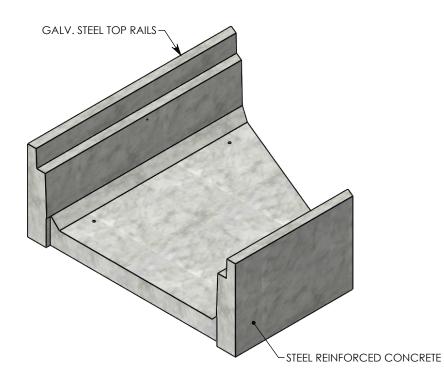

## DRAWN BY: ROBIN FLINT

3/21/2011 **CREATED DATE:** REVISION LEVEL: B 7/16/2020 SAVED BY: scallahan SAVED DATE: **MATERIAL:** 

**WEIGHT:** 

955 LBS.

**CONCRETE** 

P.O. BOX 69 ZUMBROTA, MN 55992-0069