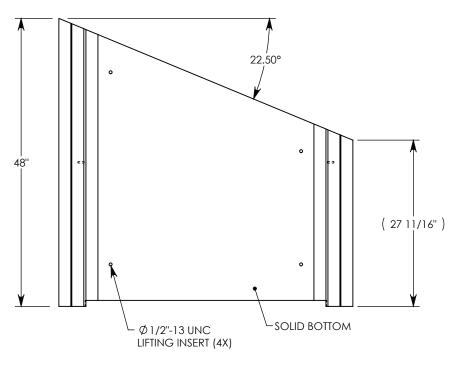

## HT CHANNEL; 22.5 DEG. ANGLE

DIMENSIONS ARE IN INCHES TOLERANCES: FRACTIONAL: ± 1/8" ANGULAR: ± 2°

CONTACT INFORMATION: EMAIL: INFO@CONCASTINC.COM PHONE: (507) 732-4095 FAX: (507) 732-4094

SHEET 1 OF 1

PART NUMBER:

8040HT4 22.5R