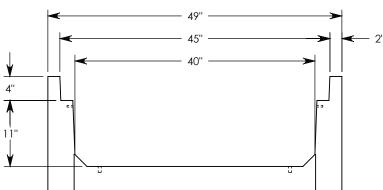

## HT CHANNEL; 22.5 DEG. ANGLE

DIMENSIONS ARE IN INCHES TOLERANCES: FRACTIONAL: ± 1/8" ANGULAR: ± 2°

CONTACT INFORMATION: EMAIL: INFO@CONCASTINC.COM PHONE: (507) 732-4095 FAX: (507) 732-4094

SHEET 1 OF 1

PART NUMBER:

8040HT4 22.5R