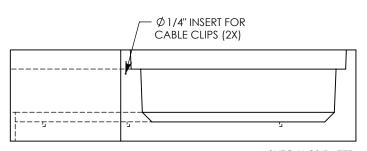

## HT CHANNEL; 45 DEG. ANGLE

DIMENSIONS ARE IN INCHES
TOLERANCES:
FRACTIONAL: ± 1/8"
ANGULAR: ± 2°

CONTACT INFORMATION: EMAIL: INFO@CONCASTINC.COM PHONE: (507) 732-4095 FAX: (507) 732-4094

SHEET 1 OF 1

PART NUMBER: