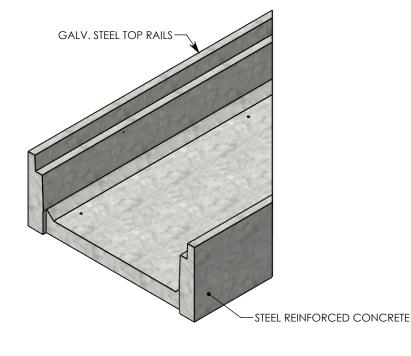

## HT CHANNEL; 45 DEG. ANGLE

DIMENSIONS ARE IN INCHES
TOLERANCES:
FRACTIONAL: ± 1/8"
ANGULAR: ± 2°

CONTACT INFORMATION: EMAIL: INFO@CONCASTINC.COM PHONE: (507) 732-4095 FAX: (507) 732-4094

SHEET 1 OF 1

PART NUMBER: