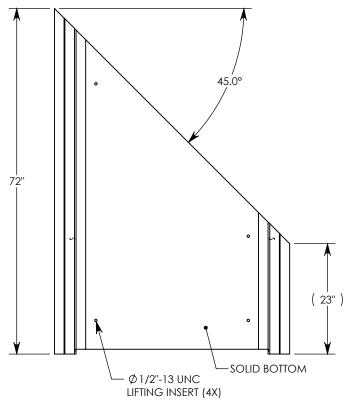

REV. A - SIC - 8/19/2019 - REDRAWN; 11", WAS 12"; ADDED ONE 1/2" LIFTING INSERT AND UPDATED LAYOUT REV. B - SIC - 7/16/2020 - UPDATED WEIGHT RATING NOTE; ADDED SOIL BEARING PRESSURES

AASHTO H-20 RATED - 32,000 LB. SINGLE AXLE LOAD MINIMUM ALLOWABLE SOIL BEARING PRESSURE – 3,000 PSF

## HT CHANNEL; 45 DEG. ANGLE

DIMENSIONS ARE IN INCHES
TOLERANCES:
FRACTIONAL: ± 1/8"
ANGULAR: ± 2°

CONTACT INFORMATION: EMAIL: INFO@CONCASTINC.COM PHONE: (507) 732-4095 FAX: (507) 732-4094

SHEET 1 OF 1

PART NUMBER:

8040HT4 45R