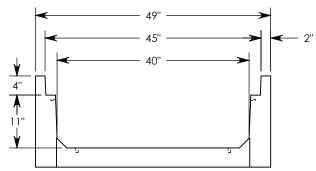

## HT CHANNEL; 45 DEG. ANGLE

DIMENSIONS ARE IN INCHES
TOLERANCES:
FRACTIONAL: ± 1/8"
ANGULAR: ± 2°

CONTACT INFORMATION: EMAIL: INFO@CONCASTINC.COM PHONE: (507) 732-4095 FAX: (507) 732-4094

SHEET 1 OF 1

PART NUMBER: