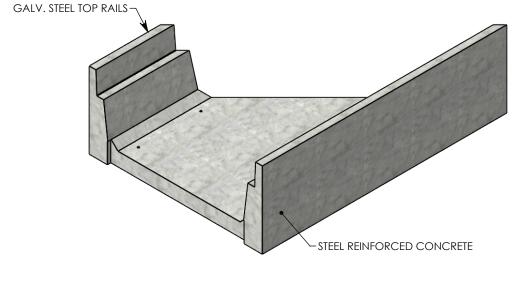

## DESCRIPTION:

## HT CHANNEL; 45 DEG. ANGLE

DIMENSIONS ARE IN INCHES TOLERANCES: FRACTIONAL: ± 1/8" ANGULAR: ± 2° CONTACT INFORMATION: EMAIL: INFO@CONCASTINC.COM PHONE: (507) 732-4095 FAX: (507) 732-4094

SHEET 1 OF 1

PART NUMBER: