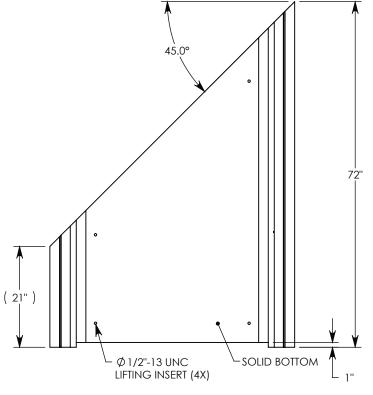

REV. B - SIC - 7/27/2020 - UPDATED ANNOTATIONS; UPDATED WEIGHT RATING NOTE; ADDED SOIL BEARING PRESSURE; 1/2"-13 UNC LIFTING INSERT QTY: 4, WAS QTY: 3; 1/4" CABLE CLIP INSERT QTY: 1, WAS QTY: 2

AASHTO H-20 RATED - 32,000 LB, SINGLE AXLE LOAD MINIMUM ALLOWABLE SOIL BEARING PRESSURE – 3,000 PSF

## HT CHANNEL; 45 DEG. ANGLE

DIMENSIONS ARE IN INCHES TOLERANCES: FRACTIONAL: ± 1/8" ANGULAR: ± 2° CONTACT INFORMATION: EMAIL: INFO@CONCASTINC.COM PHONE: (507) 732-4095 FAX: (507) 732-4094

SHEET 1 OF 1

PART NUMBER:

8040HT 45L