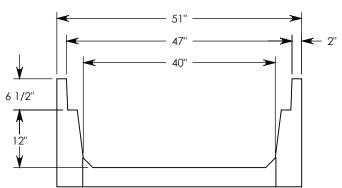

## HT CHANNEL; 45 DEG. ANGLE

DIMENSIONS ARE IN INCHES TOLERANCES: FRACTIONAL: ± 1/8" ANGULAR: ± 2° CONTACT INFORMATION: EMAIL: INFO@CONCASTINC.COM PHONE: (507) 732-4095 FAX: (507) 732-4094

SHEET 1 OF 1

PART NUMBER: