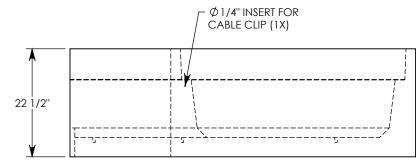

REV. B - SIC - 7/27/2020 - UPDATED ANNOTATIONS; UPDATED WEIGHT RATING NOTE; ADDED SOIL BEARING PRESSURE; 1/2"-13 UNC LIFTING INSERT QTY: 4, WAS QTY: 3; 1/4" CABLE CLIP INSERT QTY: 1, WAS QTY: 2

AASHTO H-20 RATED - 32,000 LB, SINGLE AXLE LOAD MINIMUM ALLOWABLE SOIL BEARING PRESSURE – 3,000 PSF