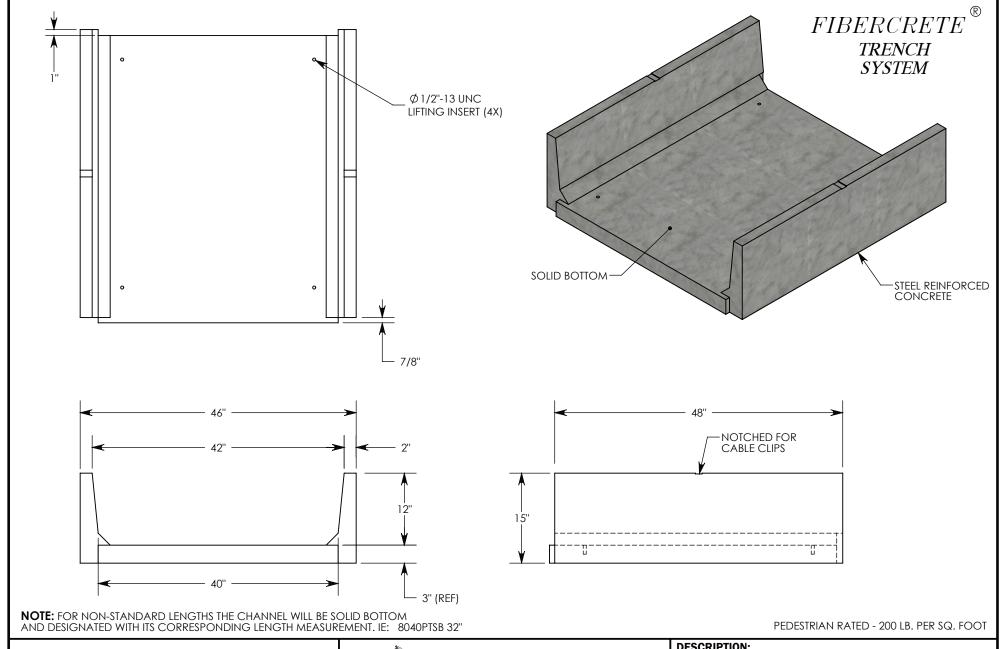

| PEDESTRIAN CHANNEL                                                    |                                                                                                    |              |
|-----------------------------------------------------------------------|----------------------------------------------------------------------------------------------------|--------------|
| DIMENSIONS ARE IN INCHES TOLERANCES: FRACTIONAL: ± 1/8" ANGULAR: ± 2° | CONTACT INFORMATION:<br>EMAIL: INFO@CONCASTINC.COM<br>PHONE: (507) 732-4095<br>FAX: (507) 732-4094 | SHEET 1 OF 1 |

PART NUMBER:

8040PTSB