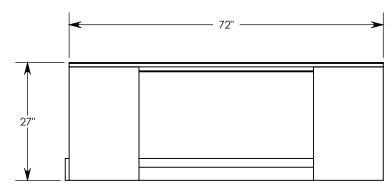

## PEDESTRIAN UNIVERSAL CHANNEL

DIMENSIONS ARE IN INCHES TOLERANCES: FRACTIONAL: ± 1/8" ANGULAR: ± 2°

CONTACT INFORMATION: EMAIL: INFO@CONCASTINC.COM PHONE: (507) 732-4095 FAX: (507) 732-4094

SHEET 1 OF 1