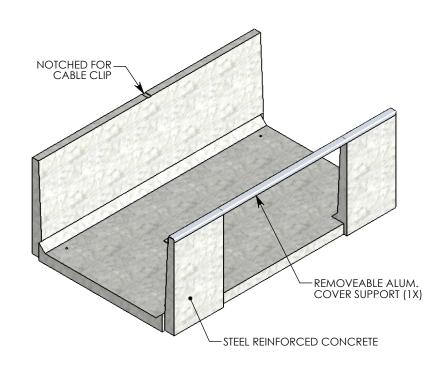

## PEDESTRIAN UNIVERSAL CHANNEL

DIMENSIONS ARE IN INCHES TOLERANCES: FRACTIONAL: ± 1/8" ANGULAR: ± 2°

CONTACT INFORMATION: EMAIL: INFO@CONCASTINC.COM PHONE: (507) 732-4095 FAX: (507) 732-4094

SHEET 1 OF 1