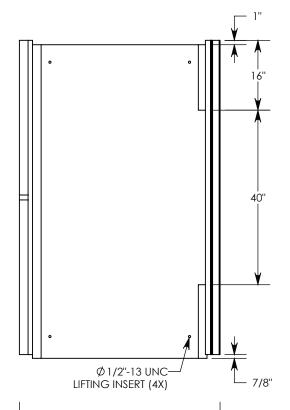

## PEDESTRIAN UNIVERSAL CHANNEL

DIMENSIONS ARE IN INCHES TOLERANCES: FRACTIONAL: ± 1/8" ANGULAR: ± 2°

CONTACT INFORMATION: EMAIL: INFO@CONCASTINC.COM PHONE: (507) 732-4095 FAX: (507) 732-4094

SHEET 1 OF 1