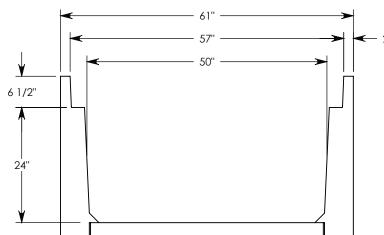

**NOTE 1:** FOR NON-STANDARD LENGTHS THE CHANNEL WILL BE SOLID BOTTOM AND DESIGNATED WITH ITS CORRESPONDING LENGTH MEASUREMENT. IE: 805024HT 32"

MAX AASHTO H-40 RATED - 64,000 LB. SINGLE AXLE LOAD DEPENDENT ON TRENCH COVER RATING MINIMUM ALLOWABLE SOIL BEARING PRESSURE – H-40: 3,000 PSF; H-20: 3,000 PSF

PART NUMBER:

805024HT