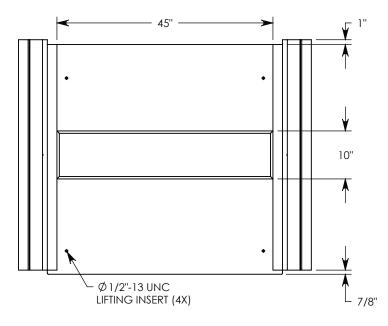

**NOTE 1:** FOR NON-STANDARD LENGTHS THE CHANNEL WILL BE SOLID BOTTOM AND DESIGNATED WITH ITS CORRESPONDING LENGTH MEASUREMENT. IE: 805024HT 32"

MAX AASHTO H-40 RATED - 64,000 LB. SINGLE AXLE LOAD DEPENDENT ON TRENCH COVER RATING MINIMUM ALLOWABLE SOIL BEARING PRESSURE – H-40: 3,000 PSF; H-20: 3,000 PSF

PART NUMBER:

805024HT