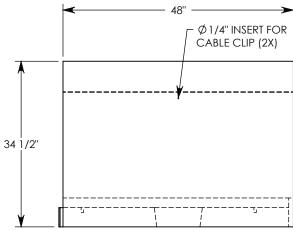

**NOTE 1:** FOR NON-STANDARD LENGTHS THE CHANNEL WILL BE SOLID BOTTOM AND DESIGNATED WITH ITS CORRESPONDING LENGTH MEASUREMENT. IE: 805024HT 32"

MAX AASHTO H-40 RATED - 64,000 LB. SINGLE AXLE LOAD DEPENDENT ON TRENCH COVER RATING MINIMUM ALLOWABLE SOIL BEARING PRESSURE – H-40: 3,000 PSF; H-20: 3,000 PSF

PART NUMBER:

805024HT