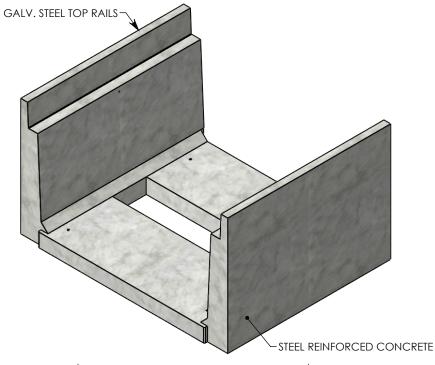

## DESCRIPTION: HEAVY TRAFFIC CHANNEL

DIMENSIONS ARE IN INCHES TOLERANCES: FRACTIONAL: ± 1/8" ANGULAR: ± 2° CONTACT INFORMATION: EMAIL: INFO@CONCASTINC.COM PHONE: (507) 732-4095 FAX: (507) 732-4094

SHEET 1 OF 1