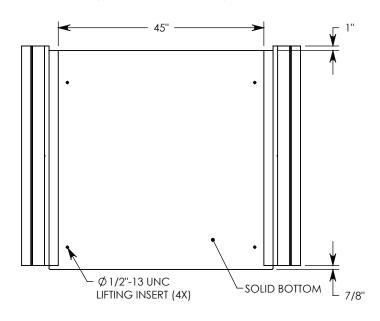

REV. B - SIC - 8/13/2020 - UPDATED ANNOTATIONS; UPDATED WEIGHT RATING NOTE; ADDED SOIL BEARING PRESSURES

**NOTE 1:** FOR NON-STANDARD LENGTHS THE CHANNEL WILL BE SOLID BOTTOM AND DESIGNATED WITH ITS CORRESPONDING LENGTH MEASUREMENT. IE: 805024HT 32"

PART NUMBER:

805024HTSB