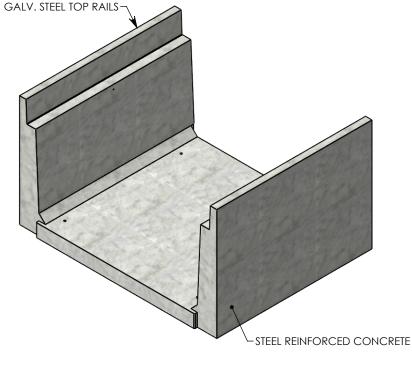

## DESCRIPTION: HEAVY TRAFFIC CHANNEL

DIMENSIONS ARE IN INCHES
TOLERANCES:
FRACTIONAL: ± 1/8"
ANGULAR: ± 2°

CONTACT INFORMATION: EMAIL: INFO@CONCASTINC.COM PHONE: (507) 732-4095 FAX: (507) 732-4094

SHEET 1 OF 1