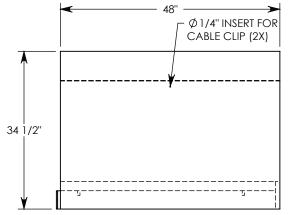

REV. B - SIC - 8/13/2020 - UPDATED ANNOTATIONS; UPDATED WEIGHT RATING NOTE; ADDED SOIL BEARING PRESSURES









**NOTE 1:** FOR NON-STANDARD LENGTHS THE CHANNEL WILL BE SOLID BOTTOM AND DESIGNATED WITH ITS CORRESPONDING LENGTH MEASUREMENT. IE: 805024HT 32"

MAX AASHTO H-40 RATED - 64,000 LB. SINGLE AXLE LOAD DEPENDENT ON TRENCH COVER RATING MINIMUM ALLOWABLE SOIL BEARING PRESSURE – H-40: 3,000 PSF; H-20: 3,000 PSF

| DIAMIN DI. KODIN I LIMI |           |            |
|-------------------------|-----------|------------|
| CREATED DATE:           | 4/4/2011  | REVISION L |
| SAVED DATE:             | 8/13/2020 | SAVED BY:  |

8/13/2020 SAVED BY: scallahan

REVISION LEVEL: B

WEIGHT: MATERIAL:

DRAWN RV. PORIN FIINT

2127 LBS. CONCRETE



## DESCRIPTION: HEAVY TRAFFIC CHANNEL

DIMENSIONS ARE IN INCHES
TOLERANCES:
FRACTIONAL: ± 1/8"
ANGULAR: ± 2°

CONTACT INFORMATION: EMAIL: INFO@CONCASTINC.COM PHONE: