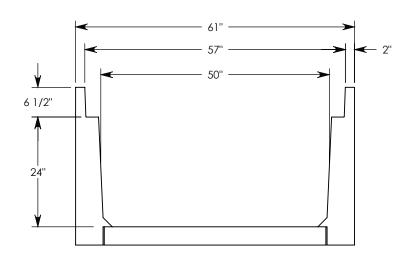

REV. B - SIC - 8/13/2020 - UPDATED ANNOTATIONS; UPDATED WEIGHT RATING NOTE; ADDED SOIL BEARING PRESSURES

**NOTE 1:** FOR NON-STANDARD LENGTHS THE CHANNEL WILL BE SOLID BOTTOM AND DESIGNATED WITH ITS CORRESPONDING LENGTH MEASUREMENT. IE: 805024HT 32"

## DESCRIPTION: HEAVY TRAFFIC CHANNEL

DIMENSIONS ARE IN INCHES
TOLERANCES:
FRACTIONAL: ± 1/8"
ANGULAR: ± 2°

CONTACT INFORMATION: EMAIL: INFO@CONCASTINC.COM PHONE: (507) 732-4095 FAX: (507) 732-4094

SHEET 1 OF 1