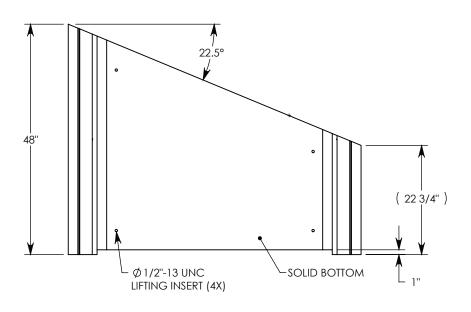

MAX AASHTO H-40 RATED - 64,000 LB. SINGLE AXLE LOAD DEPENDENT ON TRENCH COVER RATING
MINIMUM ALLOWABLE SOIL BEARING PRESSURE – H-40: 3,000 PSF; H-20: 3,000 PSF

DRAWN BY: ROBIN FLINT

3/21/2011 **CREATED DATE:** REVISION LEVEL: A 8/13/2020 SAVED BY: scallahan SAVED DATE: **MATERIAL:** 

**WEIGHT:** 

1552 LBS.

**CONCRETE** 

**DESCRIPTION:** 

HT CHANNEL; 22.5 DEG. ANGLE

DIMENSIONS ARE IN INCHES TOLERANCES: FRACTIONAL: ± 1/8" ANGULAR: ± 2°

CONTACT INFORMATION: EMAIL: INFO@CONCASTINC.COM PHONE: (507) 732-4095 FAX: (507) 732-4094