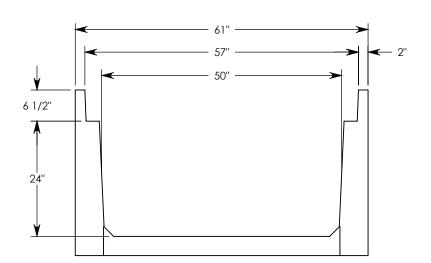

**WEIGHT:** 

1552 LBS.

**CONCRETE** 

**DESCRIPTION:** 

HT CHANNEL; 22.5 DEG. ANGLE

DIMENSIONS ARE IN INCHES TOLERANCES: FRACTIONAL: ± 1/8" ANGULAR: ± 2°

CONTACT INFORMATION: EMAIL: INFO@CONCASTINC.COM PHONE: (507) 732-4095 FAX: (507) 732-4094