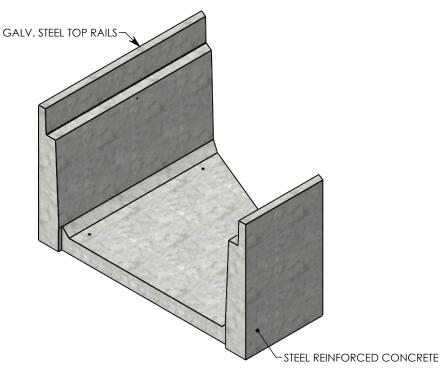

**WEIGHT:** 

1552 LBS.

**CONCRETE** 

**DESCRIPTION:** 

HT CHANNEL; 22.5 DEG. ANGLE

DIMENSIONS ARE IN INCHES TOLERANCES: FRACTIONAL: ± 1/8" ANGULAR: ± 2°

CONTACT INFORMATION: EMAIL: INFO@CONCASTINC.COM PHONE: (507) 732-4095 FAX: (507) 732-4094