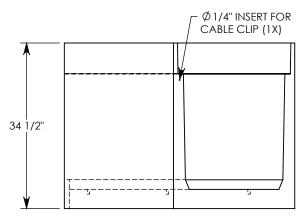

REV. A - SIC - 8/13/2020 - UPDATEDANNOTATIONS; UPDATED WEIGHT RATING TO MAX H-40, WAS H-20; ADDED SOIL BEARING PRESSURES; Ø 1/4" CABLE CLIP INSERT QTY: 1, WAS QTY: 2; Ø 1/2"-13 UNC LIFTING INSERT QTY: 4, WAS QTY: 3