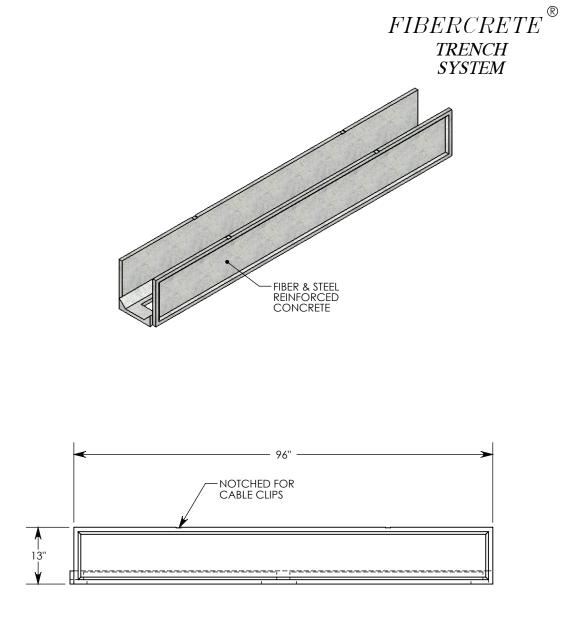

NOTE: FOR NON-STANDARD LENGTHS THE CHANNEL WILL BE SOLID BOTTOM AND DESIGNATED WITH ITS CORRESPONDING LENGTH MEASUREMENT. IE: 8810 32"

PEDESTRIAN RATED - 200 LB. PER SQ. FOOT

DRAWN BY: ROBIN FLINT

DATE: 2/17/2017 REVISION LEVEL: 0

WEIGHT: MATERIAL:

177 LBS. NOTED

| DESCRIPTION:                                                          |                                                                                                    |              |
|-----------------------------------------------------------------------|----------------------------------------------------------------------------------------------------|--------------|
| PEDESTRIAN CHANNEL                                                    |                                                                                                    |              |
| DIMENSIONS ARE IN INCHES TOLERANCES: FRACTIONAL: ± 1/8" ANGULAR: ± 2° | CONTACT INFORMATION:<br>EMAIL: INFO@CONCASTINC.COM<br>PHONE: (507) 732-4095<br>FAX: (507) 732-4094 | SHEET 1 OF 1 |

PART NUMBER:

8810