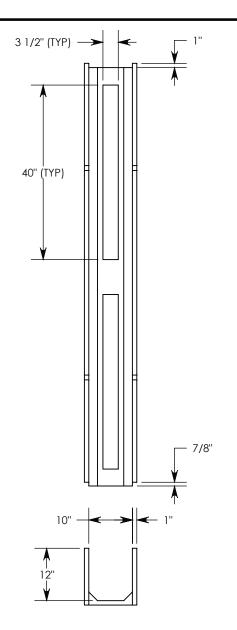

NOTE: FOR NON-STANDARD LENGTHS THE CHANNEL WILL BE SOLID BOTTOM AND DESIGNATED WITH ITS CORRESPONDING LENGTH MEASUREMENT. IE: 8810 32"

PEDESTRIAN RATED - 200 LB. PER SQ. FOOT

DRAWN BY: ROBIN FLINT

DATE: 2/17/2017 REVISION LEVEL: 0

WEIGHT: MATERIAL:

177 LBS. NOTED

| DESCRIPTION:                                                          |                                                                                                    |              |
|-----------------------------------------------------------------------|----------------------------------------------------------------------------------------------------|--------------|
| PEDESTRIAN CHANNEL                                                    |                                                                                                    |              |
| DIMENSIONS ARE IN INCHES TOLERANCES: FRACTIONAL: ± 1/8" ANGULAR: ± 2° | CONTACT INFORMATION:<br>EMAIL: INFO@CONCASTINC.COM<br>PHONE: (507) 732-4095<br>FAX: (507) 732-4094 | SHEET 1 OF 1 |

PART NUMBER:

8810