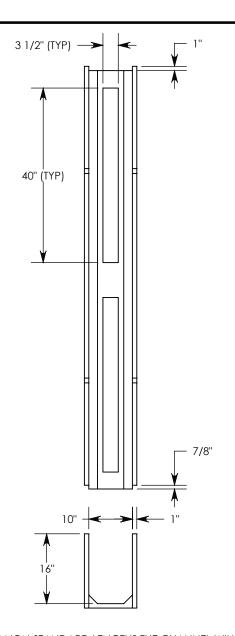

NOTE: FOR NON-STANDARD LENGTHS THE CHANNEL WILL BE SOLID BOTTOM AND DESIGNATED WITH ITS CORRESPONDING LENGTH MEASUREMENT. IE: 881016 32"

PEDESTRIAN RATED - 200 LB. PER SQ. FOOT

## DRAWN BY: ROBIN FLINT DATE: 2/17/2017 REVISION LEVEL: 0 WEIGHT: MATERIAL: 210 LBS. NOTED

| DESCRIPTION:                                                                   |                                                                                                    |              |
|--------------------------------------------------------------------------------|----------------------------------------------------------------------------------------------------|--------------|
| PEDESTRIAN CHANNEL                                                             |                                                                                                    |              |
| DIMENSIONS ARE IN INCHES<br>TOLERANCES:<br>FRACTIONAL: ± 1/8"<br>ANGULAR: ± 2° | CONTACT INFORMATION:<br>EMAIL: INFO@CONCASTINC.COM<br>PHONE: (507) 732-4095<br>FAX: (507) 732-4094 | SHEET 1 OF 1 |
| PART NUMBER:                                                                   |                                                                                                    |              |

881016