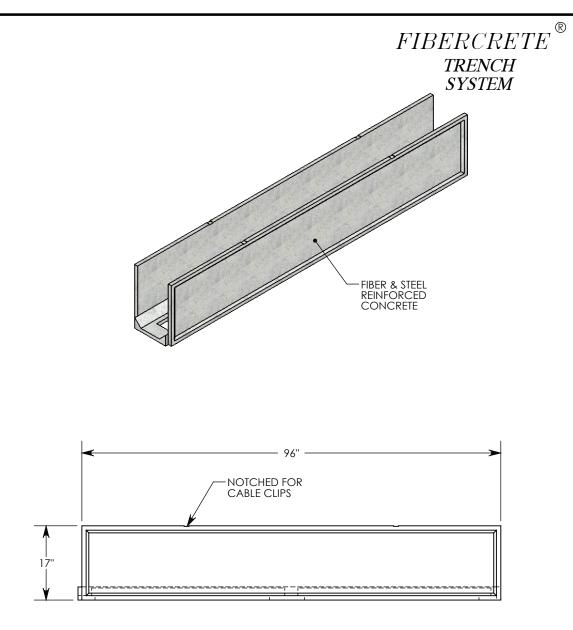

NOTE: FOR NON-STANDARD LENGTHS THE CHANNEL WILL BE SOLID BOTTOM AND DESIGNATED WITH ITS CORRESPONDING LENGTH MEASUREMENT. IE: 881016 32"

PEDESTRIAN RATED - 200 LB. PER SQ. FOOT

## DRAWN BY: ROBIN FLINT DATE: 2/17/2017 REVISION LEVEL: 0 WEIGHT: MATERIAL: 210 LBS. NOTED



| DESCRIPTION:                                                                   |                                                                                                    |              |
|--------------------------------------------------------------------------------|----------------------------------------------------------------------------------------------------|--------------|
| PEDESTRIAN CHANNEL                                                             |