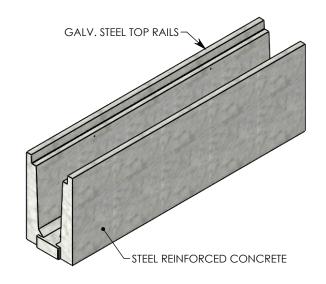

## **HEAVY TRAFFIC CHANNEL**

DIMENSIONS ARE IN INCHES TOLERANCES: FRACTIONAL: ± 1/8" ANGULAR: ± 2°

CONTACT INFORMATION: EMAIL: INFO@CONCASTINC.COM PHONE: (507) 732-4095 FAX: (507) 732-4094

SHEET 1 OF 1

PART NUMBER: