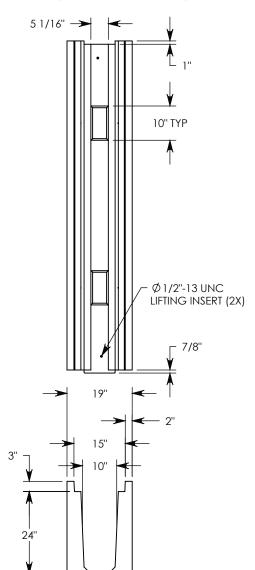

REV. B - SIC - 7/2/2020 - UPDATED ANNOTATIONS; UPDATED WEIGHT RATING NOTE; ADDED SOIL BEARING PRESSURES

**NOTE 1:** FOR NON-STANDARD LENGTHS THE CHANNEL WILL BE SOLID BOTTOM AND DESIGNATED WITH ITS CORRESPONDING LENGTH MEASUREMENT. IE: 801024HT3 32"

MAX AASHTO H-40 RATED - 64,000 LB. SINGLE AXLE LOAD DEPENDENT ON TRENCH COVER RATING MINIMUM ALLOWABLE SOIL BEARING PRESSURE – H-40: 5,500 PSF; H-20: 3,000 PSF

## **HEAVY TRAFFIC CHANNEL**

DIMENSIONS ARE IN INCHES TOLERANCES: FRACTIONAL: ± 1/8" ANGULAR: ± 2°

CONTACT INFORMATION: EMAIL: INFO@CONCASTINC.COM PHONE: (507) 732-4095 FAX: (507) 732-4094

SHEET 1 OF 1

PART NUMBER:

881024HT3