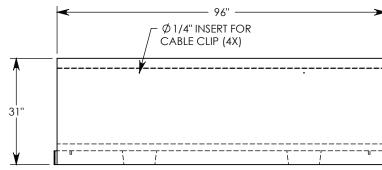

## **HEAVY TRAFFIC CHANNEL**

DIMENSIONS ARE IN INCHES TOLERANCES: FRACTIONAL: ± 1/8" ANGULAR: ± 2°

CONTACT INFORMATION: EMAIL: INFO@CONCASTINC.COM PHONE: (507) 732-4095 FAX: (507) 732-4094

SHEET 1 OF 1

PART NUMBER: