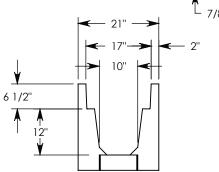

REV. B - SIC - 7/21/2020 - UPDATED ANNOTATIONS; UPDATED WEIGHT RATING NOTE; ADDED SOIL BEARING PRESSURES

22 1/2"

NOTE 1: FOR NON-STANDARD LENGTHS THE CHANNEL WILL BE SOLID BOTTOM AND DESIGNATED WITH ITS CORRESPONDING LENGTH MEASUREMENT. IE: 8010HT 32"

## HEAVY TRAFFIC CHANNEL

DIMENSIONS ARE IN INCHES
TOLERANCES:
FRACTIONAL: ± 1/8"
ANGULAR: ± 2°

CONTACT INFORMATION: EMAIL: INFO@CONCASTINC.COM PHONE: (507) 732-4095 FAX: (507) 732-4094

SHEET 1 OF 1

PART NUMBER:

**DESCRIPTION:** 

8810HT