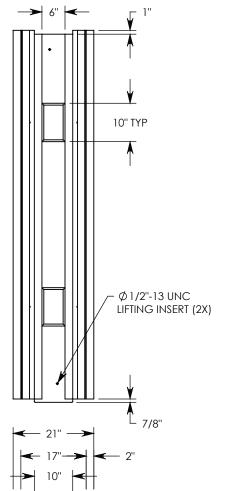

REV. B - SIC - 7/21/2020 - UPDATED ANNOTATIONS; UPDATED WEIGHT RATING NOTE; ADDED SOIL BEARING PRESSURES

22 1/2"

NOTE 1: FOR NON-STANDARD LENGTHS THE CHANNEL WILL BE SOLID BOTTOM AND DESIGNATED WITH ITS CORRESPONDING LENGTH MEASUREMENT. IE: 8010HT 32"

MAX AASHTO H-40 RATED - 64,000 LB. SINGLE AXLE LOAD DEPENDENT ON TRENCH COVER RATING MINIMUM ALLOWABLE SOIL BEARING PRESSURE – H-40: 5,500 PSF; H-20: 3,000 PSF

DRAWN BY: ROBIN FLINT

CREATED DATE: 4/1/2011 REVISION LEVEL: B
SAVED DATE: 7/21/2020 SAVED BY: scallahan

WEIGHT: MATERIAL:

1813 LBS. CONCRETE

## HEAVY TRAFFIC CHANNEL

DIMENSIONS ARE IN INCHES
TOLERANCES:
FRACTIONAL: ± 1/8"
ANGULAR: ± 2°

CONTACT INFORMATION: EMAIL: INFO@CONCASTINC.COM PHONE: (507) 732-4095 FAX: (507) 732-4094

SHEET 1 OF 1

PART NUMBER:

**DESCRIPTION:** 

8810HT