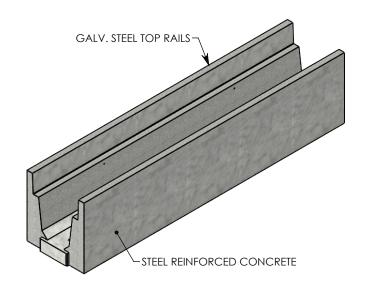

## HEAVY TRAFFIC CHANNEL

DIMENSIONS ARE IN INCHES
TOLERANCES:
FRACTIONAL: ± 1/8"
ANGULAR: ± 2°

CONTACT INFORMATION: EMAIL: INFO@CONCASTINC.COM PHONE: (507) 732-4095 FAX: (507) 732-4094

SHEET 1 OF 1

PART NUMBER:

**DESCRIPTION:** 

8810HT