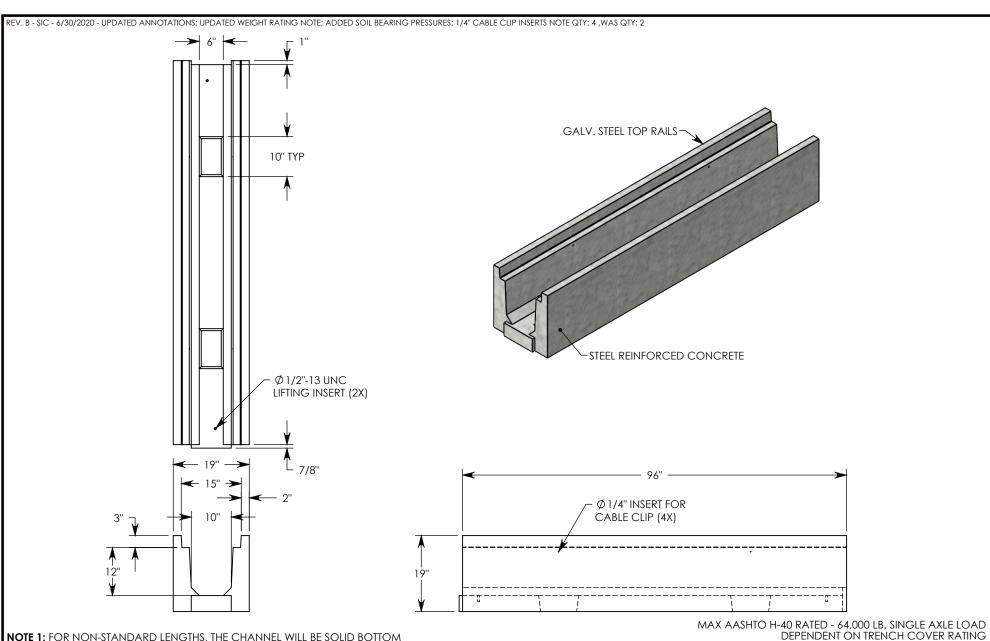

**NOTE 1:** FOR NON-STANDARD LENGTHS, THE CHANNEL WILL BE SOLID BOTTOM AND DESIGNATED WITH ITS CORRESPONDING LENGTH MEASUREMENT. IE: 8010HT3 72"

MAX AASHTO H-40 RATED - 64,000 LB. SINGLE AXLE LOAD DEPENDENT ON TRENCH COVER RATING MINIMUM ALLOWABLE SOIL BEARING PRESSURE – H-40: 5,500 PSF; H-20: 3,000 PSF

| DESCRIPTION:         |
|----------------------|
| HEAVY TRAFFIC CHANNE |

DIMENSIONS ARE IN INCHES TOLERANCES: FRACTIONAL: ± 1/8" ANGULAR: ± 2°

CONTACT INFORMATION: EMAIL: INFO@CONCASTINC.COM PHONE: (507) 732-4095 FAX: (507) 732-4094

SHEET 1 OF 1

PART NUMBER:

8810HT3