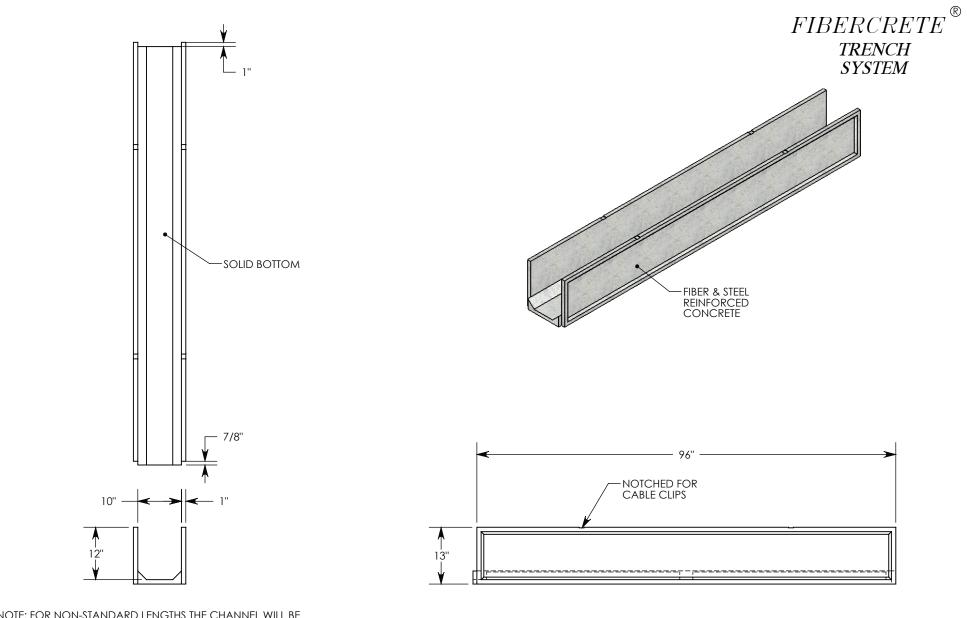

NOTE: FOR NON-STANDARD LENGTHS THE CHANNEL WILL BE DESIGNATED WITH ITS CORRESPONDING LENGTH MEASUREMENT. IE: 8810SB 32"

PEDESTRIAN RATED - 200 LB. PER SQ. FOOT

| DRAWN BY: ROBIN FLINT |                   |
|-----------------------|-------------------|
| DATE: 2/17/2017       | REVISION LEVEL: 0 |
| WEIGHT:               | MATERIAL:         |
| 198 LBS.              | NOTED             |

| DESCRIPTION:                                                          |                                                                                                    |              |  |
|-----------------------------------------------------------------------|----------------------------------------------------------------------------------------------------|--------------|--|
| PEDESTRIAN CHANNEL                                                    |                                                                                                    |              |  |
| DIMENSIONS ARE IN INCHES TOLERANCES: FRACTIONAL: ± 1/8" ANGULAR: ± 2° | CONTACT INFORMATION:<br>EMAIL: INFO@CONCASTINC.COM<br>PHONE: (507) 732-4095<br>FAX: (507) 732-4094 | SHEET 1 OF 1 |  |

PART NUMBER:

8810SB