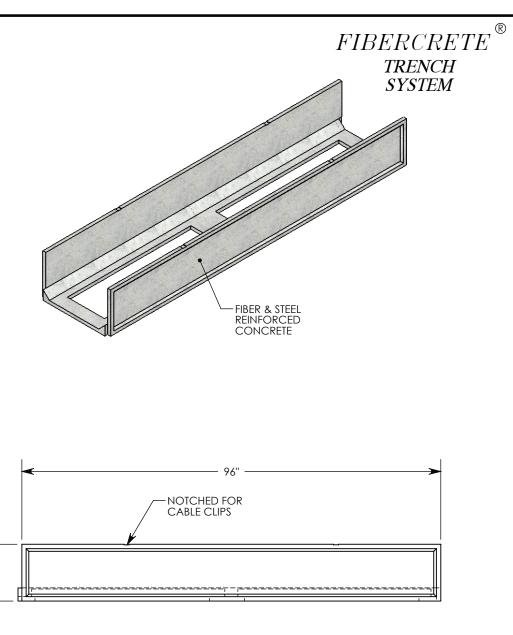

NOTE: FOR NON-STANDARD LENGTHS THE CHANNEL WILL BE SOLID BOTTOM AND DESIGNATED WITH ITS CORRESPONDING LENGTH MEASUREMENT. IE: 8820 32"

PEDESTRIAN RATED - 200 LB. PER SQ. FOOT

DRAWN BY: ROBIN FLINT

DATE: 2/17/2017 REVISION LEVEL: 0

WEIGHT: MATERIAL:

202 LBS. NOTED

| PEDESTRIAN CHANNEL                                                    |                                                                                                    |              |
|-----------------------------------------------------------------------|----------------------------------------------------------------------------------------------------|--------------|
| DIMENSIONS ARE IN INCHES TOLERANCES: FRACTIONAL: ± 1/8" ANGULAR: ± 2° | CONTACT INFORMATION:<br>EMAIL: INFO@CONCASTINC.COM<br>PHONE: (507) 732-4095<br>FAX: (507) 732-4094 | SHEET 1 OF 1 |
| PART NUMBER: 8820                                                     |                                                                                                    |              |