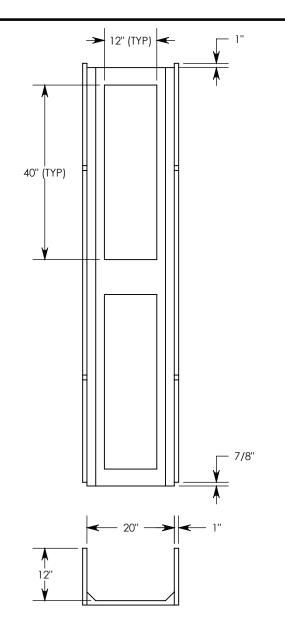

NOTE: FOR NON-STANDARD LENGTHS THE CHANNEL WILL BE SOLID BOTTOM AND DESIGNATED WITH ITS CORRESPONDING LENGTH MEASUREMENT. IE: 8820 32"

PEDESTRIAN RATED - 200 LB. PER SQ. FOOT

DRAWN BY: ROBIN FLINT

DATE: 2/17/2017 REVISION LEVEL: 0

WEIGHT: MATERIAL:

202 LBS. NOTED

| PEDESTRIAN CHANNEL                                                    |                                                                                                    |              |
|-----------------------------------------------------------------------|----------------------------------------------------------------------------------------------------|--------------|
| DIMENSIONS ARE IN INCHES TOLERANCES: FRACTIONAL: ± 1/8" ANGULAR: ± 2° | CONTACT INFORMATION:<br>EMAIL: INFO@CONCASTINC.COM<br>PHONE: (507) 732-4095<br>FAX: (507) 732-4094 | SHEET 1 OF 1 |
| PART NUMBER: 8820                                                     |                                                                                                    |              |