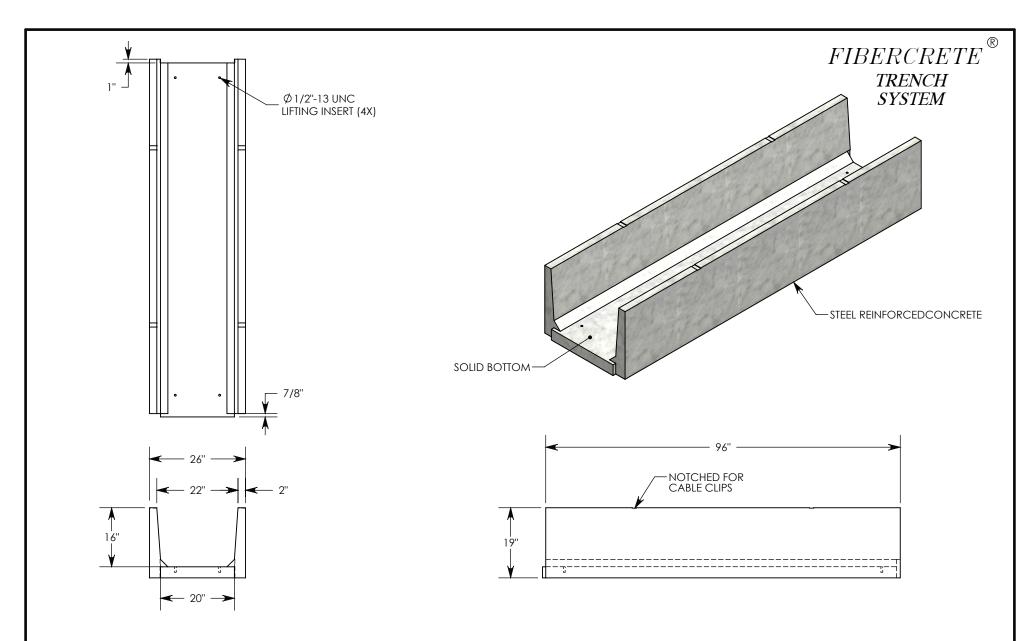

**NOTE:** FOR NON-STANDARD LENGTHS THE CHANNEL WILL BE SOLID BOTTOM AND DESIGNATED WITH ITS CORRESPONDING LENGTH MEASUREMENT. IE: 882016PTSB 32"

PEDESTRIAN RATED - 200 LB. PER SQ. FOOT

| DRAWN BY: ROBIN FLINT |                   |
|-----------------------|-------------------|
| DATE: 1/23/2015       | REVISION LEVEL: 0 |
| WEIGHT:               | MATERIAL:         |
| 1288 LBS.             | CONCRETE          |

## DESCRIPTION: PEDESTRIAN CHANNEL-SOLID BOTTOM

DIMENSIONS ARE IN INCHES
TOLERANCES:
FRACTIONAL: ± 1/8"
ANGULAR: ± 2°

CONTACT INFORMATION: EMAIL: INFO@CONCASTINC.COM PHONE: (507) 732-4095 FAX: (507) 732-4094

SHEET 1 OF 1

PART NUMBER:

882016PTSB