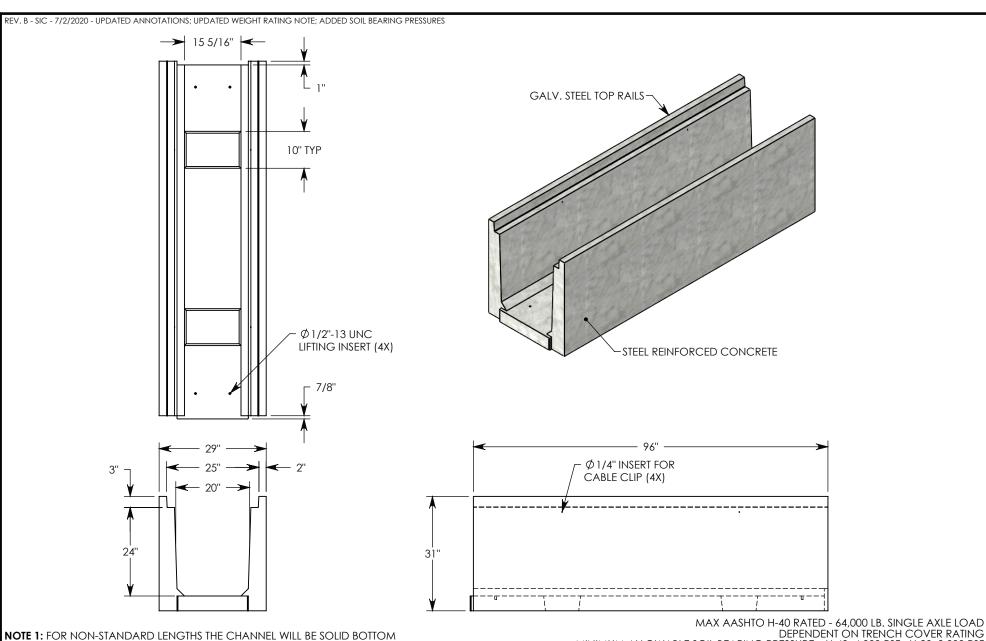

**NOTE 1:** FOR NON-STANDARD LENGTHS THE CHANNEL WILL BE SOLID BOTTOM AND DESIGNATED WITH ITS CORRESPONDING LENGTH MEASUREMENT. IE: 802024HT3 32"

DEPENDENT ON TRENCH COVER RATING
MINIMUM ALLOWABLE SOIL BEARING PRESSURE – H-40: 4,000 PSF; H-20: 3,000 PSF

## DRAWN BY: ROBIN FLINT

4/4/2011 **CREATED DATE:** REVISION LEVEL: B 7/2/2020 SAVED DATE: SAVED BY: scallahan

**WEIGHT:** 

2657 LBS.

**MATERIAL: CONCRETE** 

## **DESCRIPTION:**

## **HEAVY TRAFFIC CHANNEL**

DIMENSIONS ARE IN INCHES TOLERANCES: FRACTIONAL: ± 1/8" ANGULAR: ± 2°

CONTACT INFORMATION: EMAIL: INFO@CONCASTINC.COM PHONE: (507) 732-4095 FAX: (507) 732-4094

SHEET 1 OF 1

PART NUMBER:

882024HT3