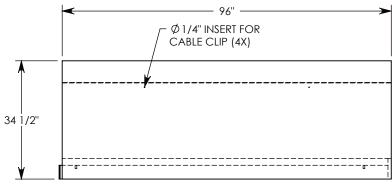

REV. B - SIC - 8/11/2020 - UPDATED ANNOTATIONS; UPDATED WEIGHT RATING NOTE; ADDED SOIL BEARING PRESSURES

**NOTE 1:** FOR NON-STANDARD LENGTHS THE CHANNEL WILL BE SOLID BOTTOM AND DESIGNATED WITH ITS CORRESPONDING LENGTH MEASUREMENT. IE: 802024HT 32"