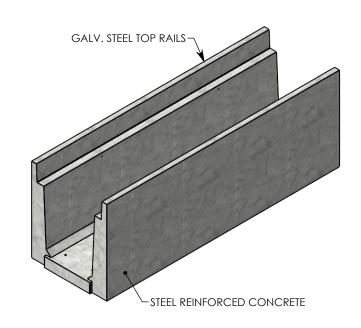

## DRAWN BY: ROBIN FLINT

CREATED DATE: 4/4/2011 REVISION LEVEL: B
SAVED DATE: 8/11/2020 SAVED BY: scallahan

WEIGHT: MATERIAL:

3314 LBS. CONCRETE

ZUMBROTA, MN 55992-0069

HEAVY TRAFFIC CHANNEL

DIMENSIONS ARE IN INCHES
TOLERANCES:
FRACTIONAL: ± 1/8"
ANGULAR: ± 2°