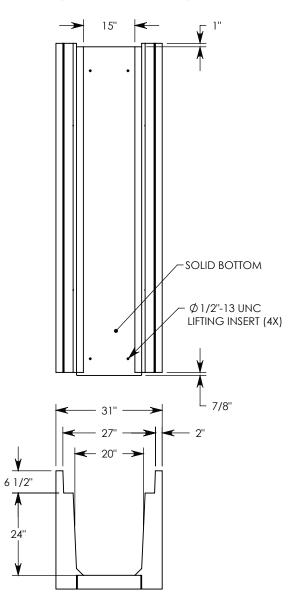

REV. B - SIC - 8/11/2020 - UPDATED ANNOTATIONS; UPDATED WEIGHT RATING NOTE; ADDED SOIL BEARING PRESSURES

**NOTE 1:** FOR NON-STANDARD LENGTHS THE CHANNEL WILL BE SOLID BOTTOM AND DESIGNATED WITH ITS CORRESPONDING LENGTH MEASUREMENT. IE: 802024HT 32"

MAX AASHTO H-40 RATED - 64,000 LB. SINGLE AXLE LOAD DEPENDENT ON TRENCH COVER RATING MINIMUM ALLOWABLE SOIL BEARING PRESSURE – H-40: 3,500 PSF; H-20: 3,000 PSF