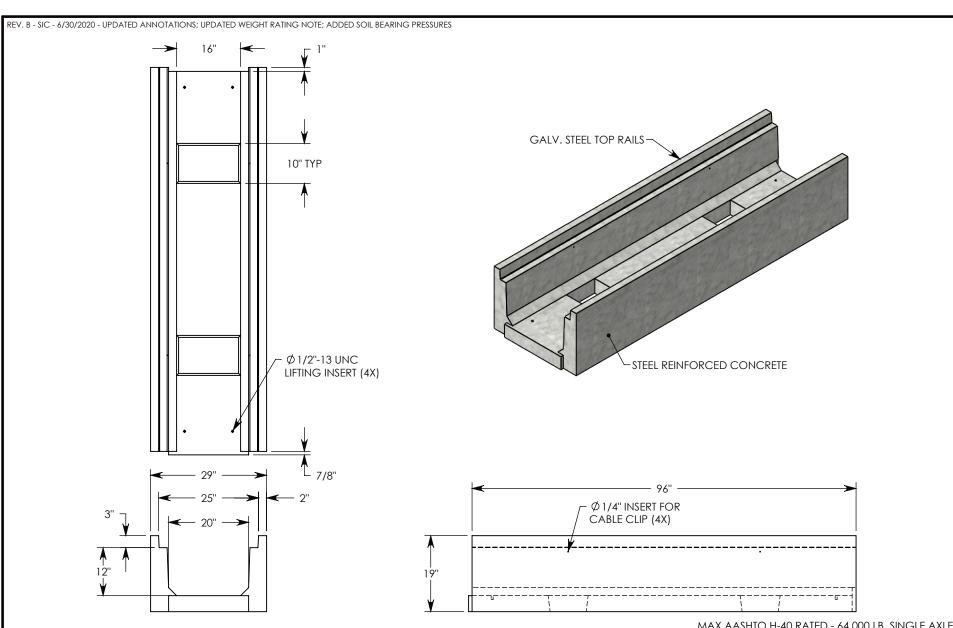

**NOTE 1:** FOR NON-STANDARD LENGTHS, THE CHANNEL WILL BE SOLID BOTTOM AND DESIGNATED WITH ITS CORRESPONDING LENGTH MEASUREMENT. IE: 8020HT3 72"

MAX AASHTO H-40 RATED - 64,000 LB. SINGLE AXLE LOAD DEPENDENT ON TRENCH COVER RATING MINIMUM ALLOWABLE SOIL BEARING PRESSURE – H-40: 4,000 PSF; H-20: 3,000 PSF

| DESCRIPTION:             |
|--------------------------|
| HEAVY TRAFFIC CHANNEL    |
| DILLENGIA LA PERLINIQUES |

DIMENSIONS ARE IN INCHES TOLERANCES: FRACTIONAL: ± 1/8" ANGULAR: ± 2° CONTACT INFORMATION: EMAIL: INFO@CONCASTINC.COM PHONE: (507) 732-4095 FAX: (507) 732-4094