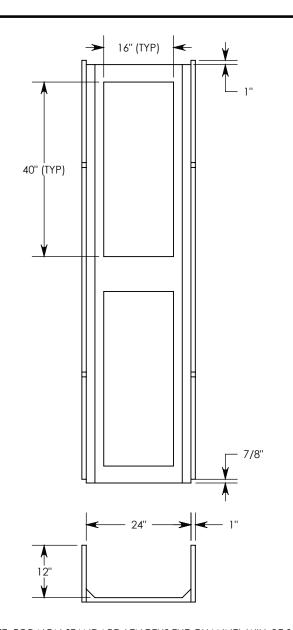

NOTE: FOR NON-STANDARD LENGTHS THE CHANNEL WILL BE SOLID BOTTOM AND DESIGNATED WITH ITS CORRESPONDING LENGTH MEASUREMENT. IE: 8824 32"

PEDESTRIAN RATED - 200 LB. PER SQ. FOOT

| DRAWN BY: ROBIN FLINT |                   |  |
|-----------------------|-------------------|--|
| DATE: 2/17/2017       | REVISION LEVEL: 0 |  |
| WEIGHT:               | MATERIAL:         |  |
| 207 LBS.              | NOTED             |  |

|                   | DESCRIPTION: PEDES                                                    |                                                                                                    |              |
|-------------------|-----------------------------------------------------------------------|----------------------------------------------------------------------------------------------------|--------------|
|                   | DIMENSIONS ARE IN INCHES TOLERANCES: FRACTIONAL: ± 1/8" ANGULAR: ± 2° | CONTACT INFORMATION:<br>EMAIL: INFO@CONCASTINC.COM<br>PHONE: (507) 732-4095<br>FAX: (507) 732-4094 | SHEET 1 OF 1 |
| PART NUMBER: 8824 |                                                                       |                                                                                                    |              |