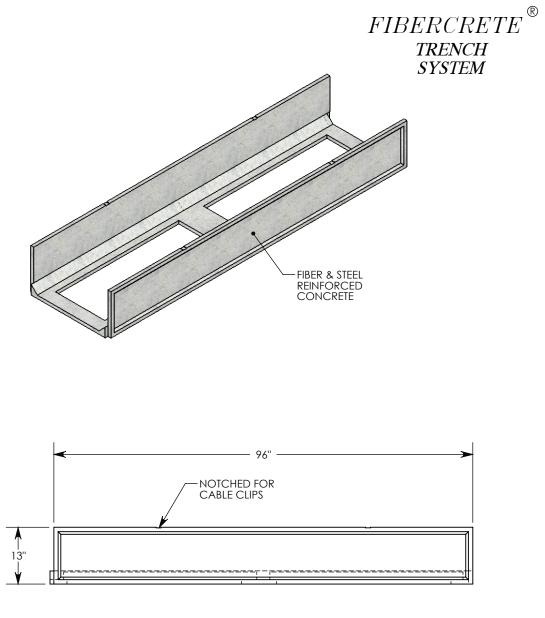

NOTE: FOR NON-STANDARD LENGTHS THE CHANNEL WILL BE SOLID BOTTOM AND DESIGNATED WITH ITS CORRESPONDING LENGTH MEASUREMENT. IE: 8824 32"

PEDESTRIAN RATED - 200 LB. PER SQ. FOOT

| DRAWN BY: ROBIN FLINT |                   |  |
|-----------------------|-------------------|--|
| DATE: 2/17/2017       | REVISION LEVEL: 0 |  |
| WEIGHT:               | MATERIAL:         |  |
| 207 LBS.              | NOTED             |  |

|                   | DESCRIPTION: PEDES                                                    |                                                                                                    |              |
|-------------------|-----------------------------------------------------------------------|----------------------------------------------------------------------------------------------------|--------------|
|                   | DIMENSIONS ARE IN INCHES TOLERANCES: FRACTIONAL: ± 1/8" ANGULAR: ± 2° | CONTACT INFORMATION:<br>EMAIL: INFO@CONCASTINC.COM<br>PHONE: (507) 732-4095<br>FAX: (507) 732-4094 | SHEET 1 OF 1 |
| PART NUMBER: 8824 |                                                                       |                                                                                                    |              |