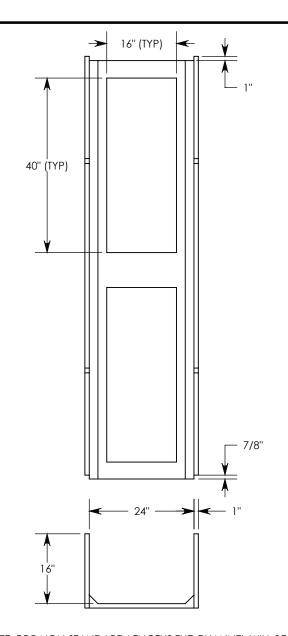

NOTE: FOR NON-STANDARD LENGTHS THE CHANNEL WILL BE SOLID BOTTOM AND DESIGNATED WITH ITS CORRESPONDING LENGTH MEASUREMENT. IE: 882416 32"

PEDESTRIAN RATED - 200 LB. PER SQ. FOOT

| DRAWN BY: ROBIN FLINT |                   |  |
|-----------------------|-------------------|--|
| DATE: 2/17/2017       | REVISION LEVEL: 0 |  |
| WEIGHT:               | MATERIAL:         |  |
| 237 LBS.              | NOTED             |  |

882416