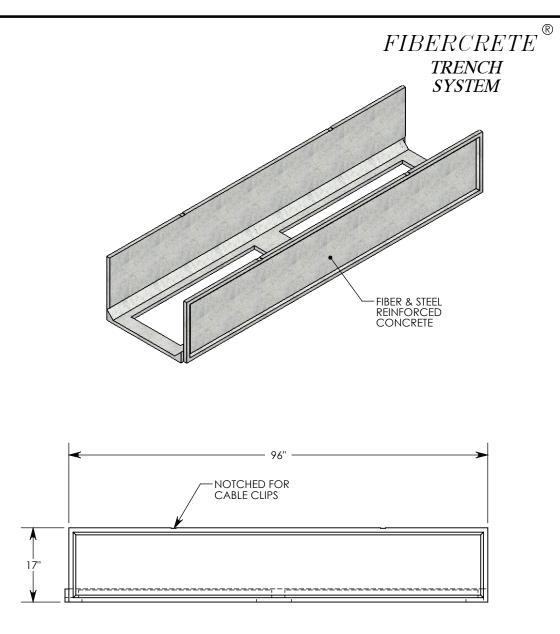

NOTE: FOR NON-STANDARD LENGTHS THE CHANNEL WILL BE SOLID BOTTOM AND DESIGNATED WITH ITS CORRESPONDING LENGTH MEASUREMENT. IE: 882416 32"

PEDESTRIAN RATED - 200 LB. PER SQ. FOOT

| DRAWN BY: ROBIN FLINT |                   |  |
|-----------------------|-------------------|--|
| DATE: 2/17/2017       | REVISION LEVEL: 0 |  |
| WEIGHT:               | MATERIAL:         |  |
| 237 LBS.              | NOTED             |  |