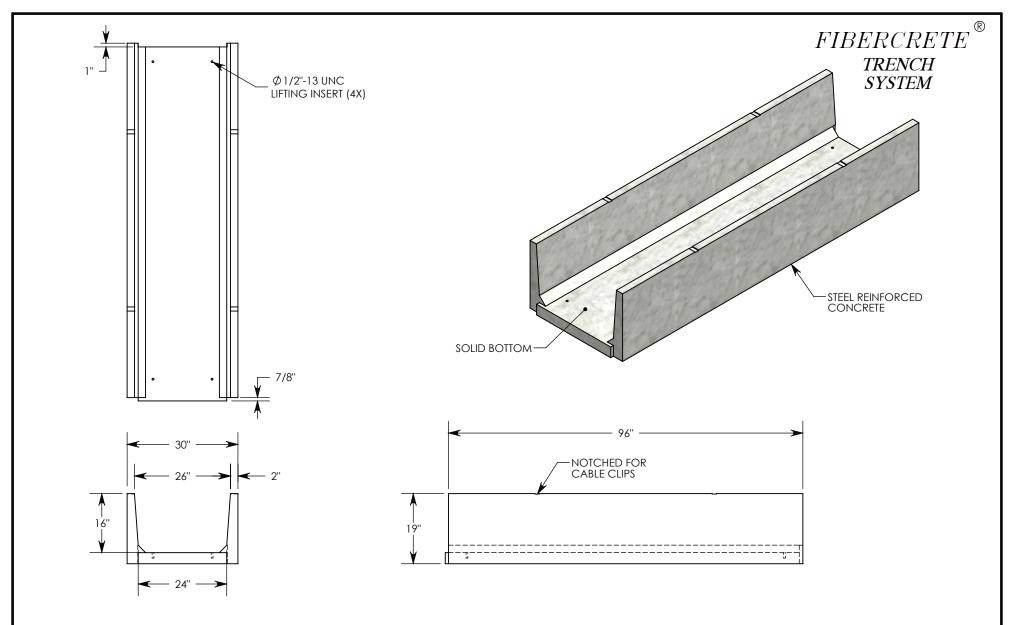

**NOTE**: FOR NON-STANDARD LENGTHS THE CHANNEL WILL BE SOLID BOTTOM AND DESIGNATED WITH ITS CORRESPONDING LENGTH MEASUREMENT. IE: 882416PTSB 32"

PEDESTRIAN RATED - 200 LB. PER SQ. FOOT

| DRAWN BY: ROBIN FLINT |                   |
|-----------------------|-------------------|
| DATE: 1/23/2015       | REVISION LEVEL: 0 |
| WEIGHT:               | MATERIAL:         |
| 1382 LBS.             | CONCRETE          |

## DESCRIPTION: PEDESTRIAN CHANNEL-SOLID BOTTOM

DIMENSIONS ARE IN INCHES
TOLERANCES:
FRACTIONAL: ± 1/8"
ANGULAR: ± 2°

CONTACT INFORMATION: EMAIL: INFO@CONCASTINC.COM PHONE: (507) 732-4095 FAX: (507) 732-4094

SHEET 1 OF 1

PART NUMBER:

882416PTSB