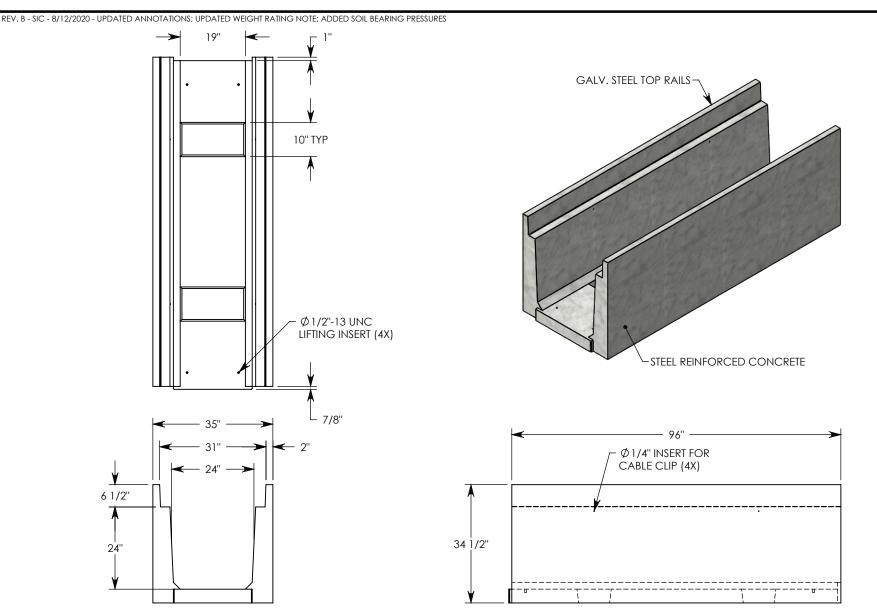

NOTE 1: FOR NON-STANDARD LENGTHS THE CHANNEL WILL BE SOLID BOTTOM AND DESIGNATED WITH ITS CORRESPONDING LENGTH MEASUREMENT. IE: 802424HT 32"

MAX AASHTO H-40 RATED - 64,000 LB. SINGLE AXLE LOAD DEPENDENT ON TRENCH COVER RATING MINIMUM ALLOWABLE SOIL BEARING PRESSURE – H-40: X,XXX PSF; H-20: X,XXX PSF

## DESCRIPTION: HEAVY TRAFFIC CHANNEL

DIMENSIONS ARE IN INCHES
TOLERANCES:
FRACTIONAL: ± 1/8"
ANGULAR: ± 2°

CONTACT INFORMATION: EMAIL: INFO@CONCASTINC.COM PHONE: (507) 732-4095 FAX: (507) 732-4094

SHEET 1 OF 1

PART NUMBER:

882424HT