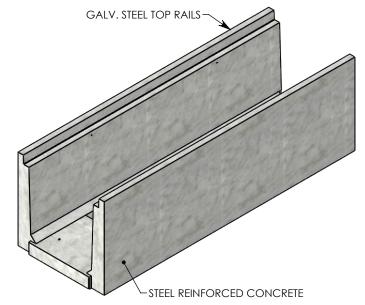

REV. B - SIC - 7/2/2020 - UPDATED ANNOTATIONS; UPDATED WEIGHT RATING NOTE; ADDED SOIL BEARING PRESSURES 19 5/16" GALV. STEEL TOP RAILS 10" TYP

Ø 1/2"-13 UNC LIFTING INSERT (4X)

NOTE 1: FOR NON-STANDARD LENGTHS THE CHANNEL WILL BE SOLID BOTTOM AND DESIGNATED WITH ITS CORRESPONDING LENGTH MEASUREMENT. IE: 802424HT3 32" MAX AASHTO H-40 RATED - 64,000 LB. SINGLE AXLE LOAD DEPENDENT ON TRENCH COVER RATING MINIMUM ALLOWABLE SOIL BEARING PRESSURE – H-40: 3,500 PSF; H-20: 3,000 PSF

## **DESCRIPTION: HEAVY TRAFFIC CHANNEL**

DIMENSIONS ARE IN INCHES TOLERANCES: FRACTIONAL: ± 1/8" ANGULAR: ± 2°

CONTACT INFORMATION: EMAIL: INFO@CONCASTINC.COM PHONE: (507) 732-4095 FAX: (507) 732-4094

SHEET 1 OF 1