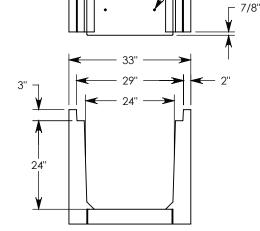

REV. B - SIC - 7/2/2020 - UPDATED ANNOTATIONS; UPDATED WEIGHT RATING NOTE; ADDED SOIL BEARING PRESSURES 19 5/16" GALV. STEEL TOP RAILS 10" TYP

Ø 1/2"-13 UNC LIFTING INSERT (4X)

NOTE 1: FOR NON-STANDARD LENGTHS THE CHANNEL WILL BE SOLID BOTTOM AND DESIGNATED WITH ITS CORRESPONDING LENGTH MEASUREMENT. IE: 802424HT3 32" MAX AASHTO H-40 RATED - 64,000 LB. SINGLE AXLE LOAD DEPENDENT ON TRENCH COVER RATING MINIMUM ALLOWABLE SOIL BEARING PRESSURE – H-40: 3,500 PSF; H-20: 3,000 PSF

PART NUMBER:

882424HT3