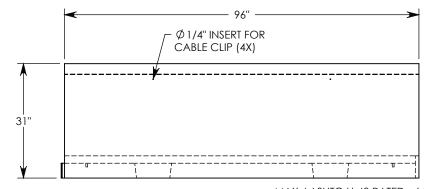

REV. B - SIC - 7/2/2020 - UPDATED ANNOTATIONS; UPDATED WEIGHT RATING NOTE; ADDED SOIL BEARING PRESSURES 19 5/16" GALV. STEEL TOP RAILS 10" TYP

Ø 1/2"-13 UNC LIFTING INSERT (4X)

NOTE 1: FOR NON-STANDARD LENGTHS THE CHANNEL WILL BE SOLID BOTTOM AND DESIGNATED WITH ITS CORRESPONDING LENGTH MEASUREMENT. IE: 802424HT3 32" MAX AASHTO H-40 RATED - 64,000 LB. SINGLE AXLE LOAD DEPENDENT ON TRENCH COVER RATING MINIMUM ALLOWABLE SOIL BEARING PRESSURE – H-40: 3,500 PSF; H-20: 3,000 PSF