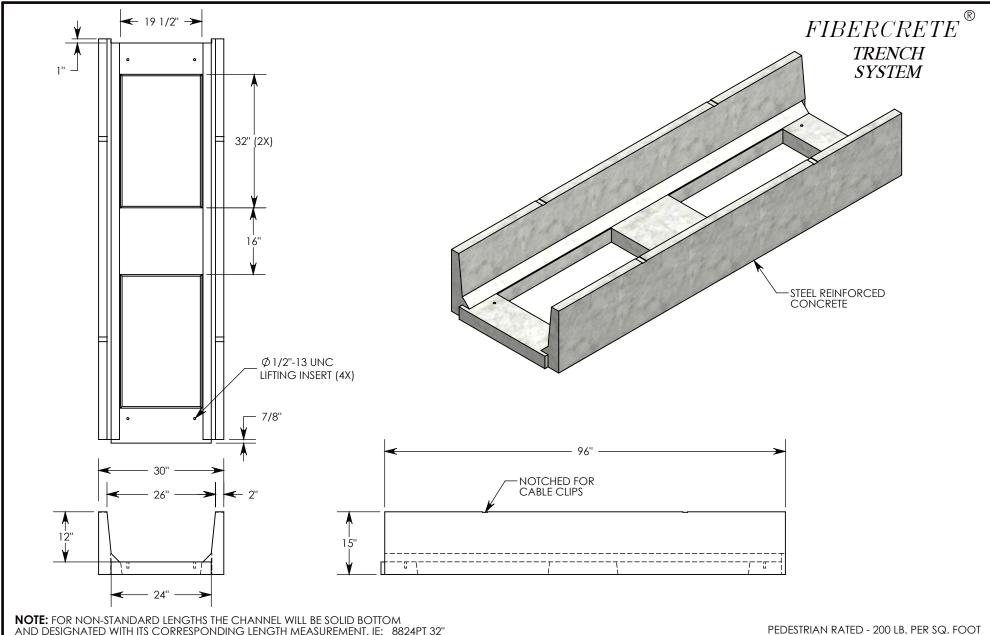

**NOTE:** FOR NON-STANDARD LENGTHS THE CHANNEL WILL BE SOLID BOTTOM AND DESIGNATED WITH ITS CORRESPONDING LENGTH MEASUREMENT. IE: 8824PT 32"

| DRAWN BY: ROBIN FLINT |                   |  |
|-----------------------|-------------------|--|
| DATE: 1/23/2015       | REVISION LEVEL: 0 |  |
| WEIGHT:               | MATERIAL:         |  |
| 928 LBS.              | CONCRETE          |  |

| DESCRIPTION: |       |     |      |
|--------------|-------|-----|------|
| PEDES        | TRIAN | CHA | NNFI |

DIMENSIONS ARE IN INCHES TOLERANCES: FRACTIONAL: ± 1/8" ANGULAR: ± 2°

CONTACT INFORMATION: EMAIL: INFO@CONCASTINC.COM PHONE: (507) 732-4095 FAX: (507) 732-4094

SHEET 1 OF 1

PART NUMBER:

8824PT