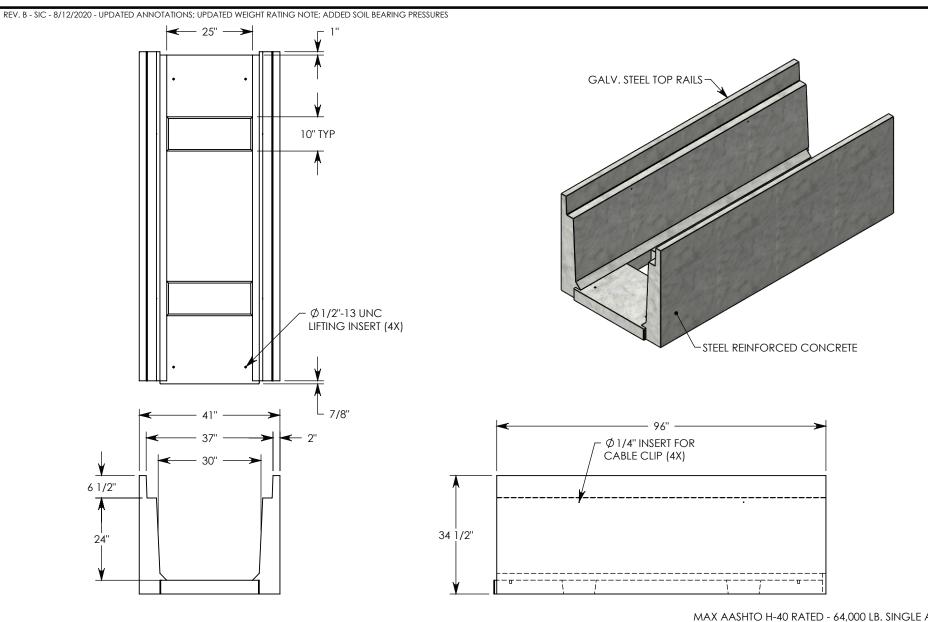

**NOTE 1:** FOR NON-STANDARD LENGTHS THE CHANNEL WILL BE SOLID BOTTOM AND DESIGNATED WITH ITS CORRESPONDING LENGTH MEASUREMENT. IE: 803024HT 32"

MAX AASHTO H-40 RATED - 64,000 LB. SINGLE AXLE LOAD DEPENDENT ON TRENCH COVER RATING MINIMUM ALLOWABLE SOIL BEARING PRESSURE – H-40: 3,000 PSF; H-20: 3,000 PSF

## DESCRIPTION: HEAVY TRAFFIC CHANNEL

DIMENSIONS ARE IN INCHES
TOLERANCES:
FRACTIONAL: ± 1/8"
ANGULAR: ± 2°

CONTACT INFORMATION: EMAIL: INFO@CONCASTINC.COM PHONE: (507) 732-4095 FAX: (507) 732-4094

SHEET 1 OF 1

PART NUMBER:

883024HT