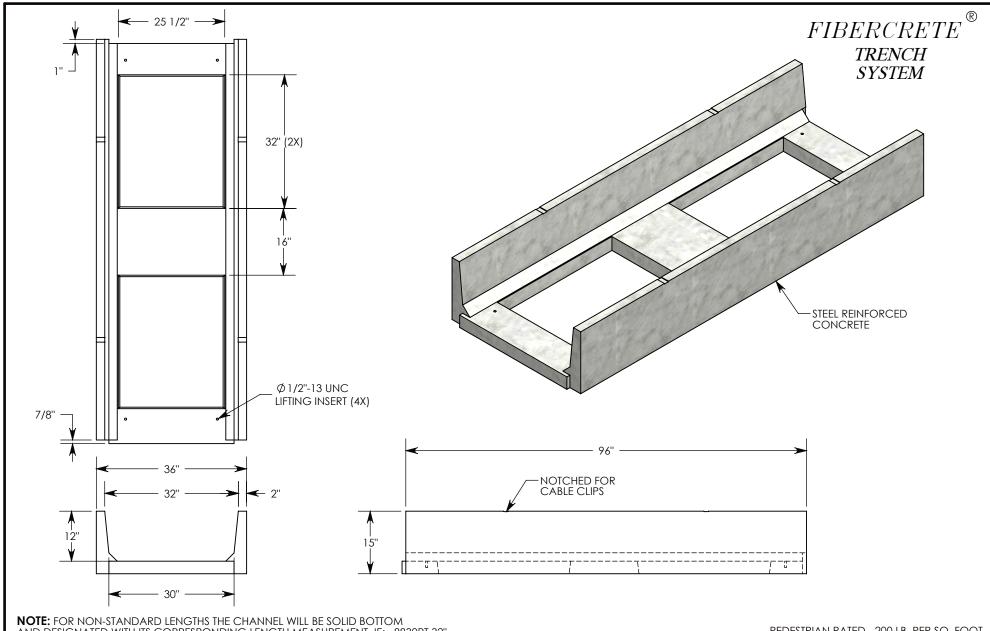

**NOTE:** FOR NON-STANDARD LENGTHS THE CHANNEL WILL BE SOLID BOTTOM AND DESIGNATED WITH ITS CORRESPONDING LENGTH MEASUREMENT. IE: 8830PT 32"

PEDESTRIAN RATED - 200 LB. PER SQ. FOOT

| DRAWN BY: ROBIN FLINT |                   |
|-----------------------|-------------------|
| DATE: 1/23/2015       | REVISION LEVEL: 0 |
| WEIGHT:               | MATERIAL:         |
| 976 LBS.              | CONCRETE          |

| DESCRIPTION: |         |
|--------------|---------|
| PEDESTRIAN   | CHANNEL |

DIMENSIONS ARE IN INCHES TOLERANCES: FRACTIONAL: ± 1/8"

CONTACT INFORMATION: EMAIL: INFO@CONCASTINC.COM PHONE: (507) 732-4095 FAX: (507) 732-4094

SHEET 1 OF 1

PART NUMBER:

ANGULAR: ± 2°

8830PT