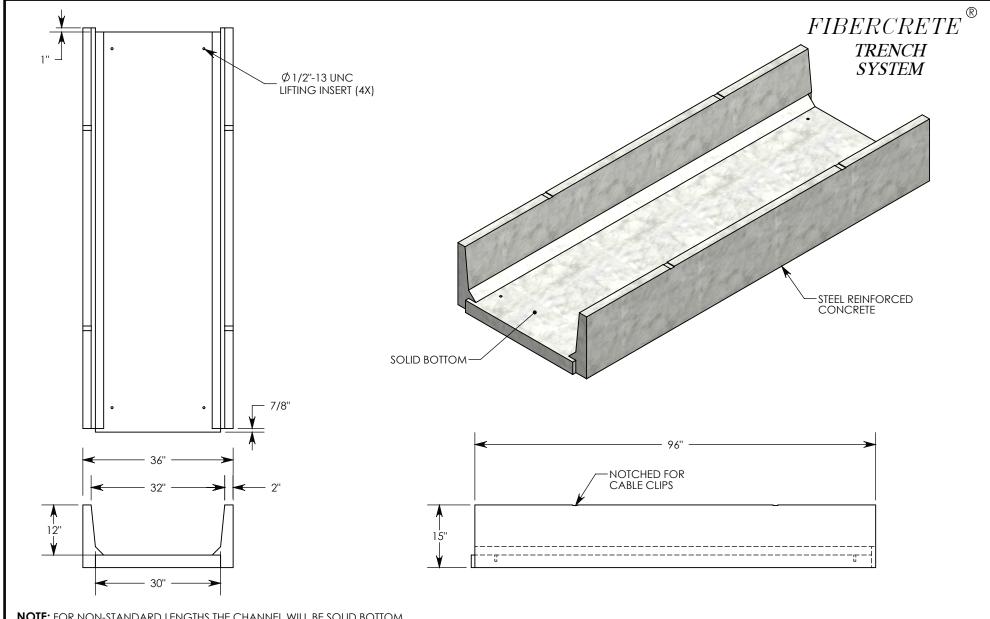

**NOTE:** FOR NON-STANDARD LENGTHS THE CHANNEL WILL BE SOLID BOTTOM AND DESIGNATED WITH ITS CORRESPONDING LENGTH MEASUREMENT. IE: 8830PTSB 32"

PEDESTRIAN RATED - 200 LB. PER SQ. FOOT

| DRAWN BY: ROBIN FLINT |                   |
|-----------------------|-------------------|
| DATE: 1/23/2015       | REVISION LEVEL: 0 |
| WEIGHT:               | MATERIAL:         |
| 1367 LBS.             | CONCRETE          |

## PEDESTRIAN CHANNEL-SOLID BOTTOM

DIMENSIONS ARE IN INCHES
TOLERANCES:
FRACTIONAL: ± 1/8"
ANGULAR: ± 2°

CONTACT INFORMATION: EMAIL: INFO@CONCASTINC.COM PHONE: (507) 732-4095 FAX: (507) 732-4094

SHEET 1 OF 1

PART NUMBER:

8830PTSB