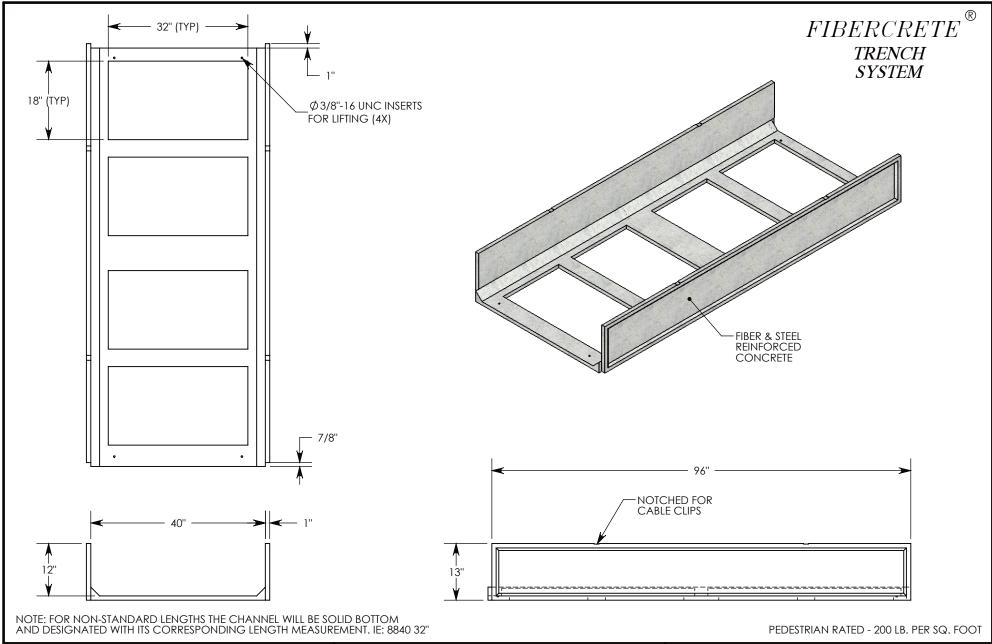

| DRAWN BY: ROBIN FLINT |                   |  |
|-----------------------|-------------------|--|
| DATE: 2/17/2017       | REVISION LEVEL: 0 |  |
| WEIGHT:               | MATERIAL:         |  |
| 247 LBS.              | NOTED             |  |

| DESCRIPTION:                                                          |                                                                                                    |              |  |
|-----------------------------------------------------------------------|----------------------------------------------------------------------------------------------------|--------------|--|
| PEDESTRIAN CHANNEL                                                    |                                                                                                    |              |  |
| DIMENSIONS ARE IN INCHES TOLERANCES: FRACTIONAL: ± 1/8" ANGULAR: ± 2° | CONTACT INFORMATION:<br>EMAIL: INFO@CONCASTINC.COM<br>PHONE: (507) 732-4095<br>FAX: (507) 732-4094 | SHEET 1 OF 1 |  |
| PART NUMBER: 8840                                                     |                                                                                                    |              |  |