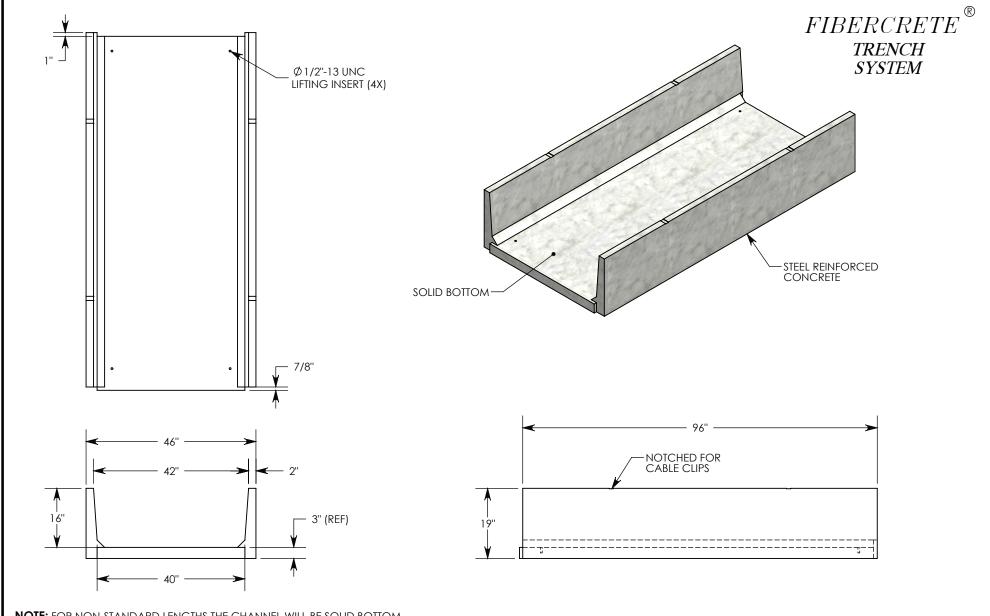

**NOTE:** FOR NON-STANDARD LENGTHS THE CHANNEL WILL BE SOLID BOTTOM AND DESIGNATED WITH ITS CORRESPONDING LENGTH MEASUREMENT. IE: 884016PTSB 32"

PEDESTRIAN RATED - 200 LB. PER SQ. FOOT

| DRAWN BY: ROBIN FLINT |                   |
|-----------------------|-------------------|
| DATE: 1/23/2015       | REVISION LEVEL: 0 |
| WEIGHT:               | MATERIAL:         |
| 1759 LBS.             | CONCRETE          |

## PEDESTRIAN CHANNEL-SOLID BOTTOM

DIMENSIONS ARE IN INCHES
TOLERANCES:
FRACTIONAL: ± 1/8"
ANGULAR: ± 2°

CONTACT INFORMATION: EMAIL: INFO@CONCASTINC.COM PHONE: (507) 732-4095 FAX: (507) 732-4094

SHEET 1 OF 1

PART NUMBER:

884016PTSB