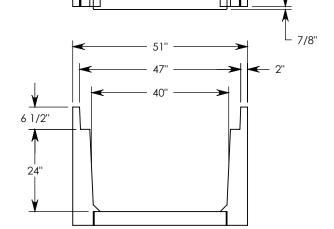

Ø 1/2"-13 UNC LIFTING INSERT (4X) GALV. STEEL TOP RAILS STEEL REINFORCED CONCRETE

NOTE 1: FOR NON-STANDARD LENGTHS THE CHANNEL WILL BE SOLID BOTTOM AND DESIGNATED WITH ITS CORRESPONDING LENGTH MEASUREMENT. IE: 804024HT 32"

MAX AASHTO H-40 RATED - 64,000 LB. SINGLE AXLE LOAD DEPENDENT ON TRENCH COVER RATING
MINIMUM ALLOWABLE SOIL BEARING PRESSURE – H-40: 3,000 PSF; H-20: 3,000 PSF

## **HEAVY TRAFFIC CHANNEL**

DIMENSIONS ARE IN INCHES TOLERANCES: FRACTIONAL: ± 1/8" ANGULAR: ± 2°

CONTACT INFORMATION: EMAIL: INFO@CONCASTINC.COM PHONE: (507) 732-4095 FAX: (507) 732-4094

SHEET 1 OF 1

PART NUMBER:

884024HT