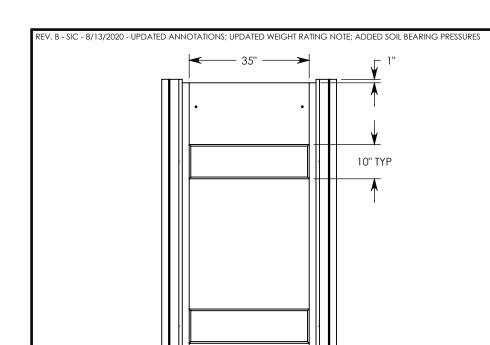

Ø 1/2"-13 UNC LIFTING INSERT (4X) GALV. STEEL TOP RAILS STEEL REINFORCED CONCRETE

NOTE 1: FOR NON-STANDARD LENGTHS THE CHANNEL WILL BE SOLID BOTTOM AND DESIGNATED WITH ITS CORRESPONDING LENGTH MEASUREMENT. IE: 804024HT 32"

MAX AASHTO H-40 RATED - 64,000 LB. SINGLE AXLE LOAD DEPENDENT ON TRENCH COVER RATING
MINIMUM ALLOWABLE SOIL BEARING PRESSURE – H-40: 3,000 PSF; H-20: 3,000 PSF