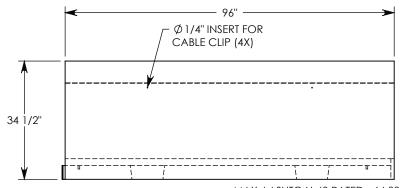

Ø 1/2"-13 UNC LIFTING INSERT (4X) GALV. STEEL TOP RAILS STEEL REINFORCED CONCRETE

NOTE 1: FOR NON-STANDARD LENGTHS THE CHANNEL WILL BE SOLID BOTTOM AND DESIGNATED WITH ITS CORRESPONDING LENGTH MEASUREMENT. IE: 804024HT 32"