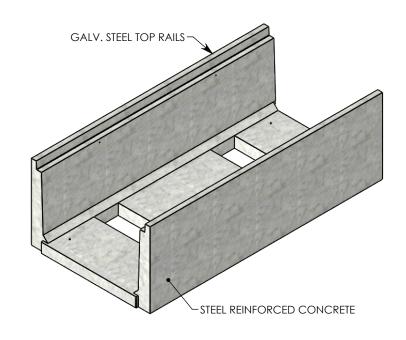

## **HEAVY TRAFFIC CHANNEL**

DIMENSIONS ARE IN INCHES TOLERANCES: FRACTIONAL: ± 1/8" ANGULAR: ± 2°

CONTACT INFORMATION: EMAIL: INFO@CONCASTINC.COM PHONE: (507) 732-4095 FAX: (507) 732-4094

SHEET 1 OF 1

PART NUMBER: