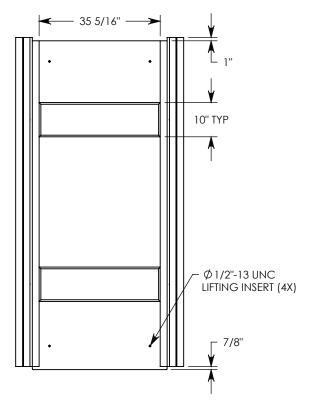

REV. B - SIC - 7/2/2020 - UPDATED ANNOTATIONS; UPDATED WEIGHT RATING NOTE; ADDED SOIL BEARING PRESSURES

- 96" Ø 1/4" INSERT FOR CABLE CLIP (4X) 31"

**NOTE 1:** FOR NON-STANDARD LENGTHS THE CHANNEL WILL BE SOLID BOTTOM AND DESIGNATED WITH ITS CORRESPONDING LENGTH MEASUREMENT. IE: 804224HT3 32"