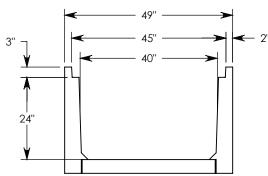

REV. B - SIC - 7/2/2020 - UPDATED ANNOTATIONS; UPDATED WEIGHT RATING NOTE; ADDED SOIL BEARING PRESSURES

- 96" Ø 1/4" INSERT FOR CABLE CLIP (4X) 31"

**NOTE 1:** FOR NON-STANDARD LENGTHS THE CHANNEL WILL BE SOLID BOTTOM AND DESIGNATED WITH ITS CORRESPONDING LENGTH MEASUREMENT. IE: 804224HT3 32"