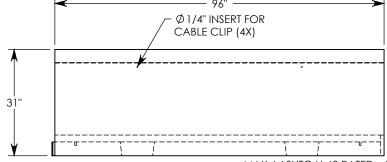

REV. B - SIC - 2/3/2020 - UPDATED NOTES

REV. C - SIC - 7/17/2020 - UPDATED WEIGHT RATING NOTE; ADDED SOIL BEARING PRESSURES









**NOTE 1:** FOR NON-STANDARD LENGTHS THE CHANNEL WILL BE SOLID BOTTOM AND DESIGNATED WITH ITS CORRESPONDING LENGTH MEASUREMENT. IE: 804024HT4 32"

MAX AASHTO H-40 RATED - 64,000 LB. SINGLE AXLE LOAD DEPENDENT ON TRENCH COVER RATING MINIMUM ALLOWABLE SOIL BEARING PRESSURE – H-40: 3,000 PSF; H-20: 3,000 PSF

| DRAWN BY: | ROE | 3IN I | FLINT |
|-----------|-----|-------|-------|
|-----------|-----|-------|-------|

4/4/2011 **CREATED DATE:** REVISION LEVEL: C SAVED BY: scallahan 7/17/2020 SAVED DATE: **MATERIAL:** 

**WEIGHT:** 

**CONCRETE** 3122 LBS.

1010 NORTH STAR DRIVE P.O. BOX 69 ZUMBROTA, MN 55992-0069

## **DESCRIPTION:**

## **HEAVY TRAFFIC CHANNEL**

DIMENSIONS ARE IN INCHES TOLERANCES: FRACTIONAL: ± 1/8" ANGULAR: ± 2°

CONTACT INFORMATION: EMAIL: INFO@CONCASTINC.COM PHONE: (507