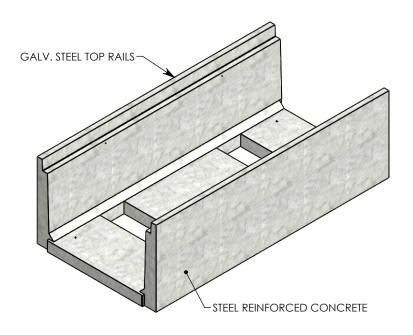

## **HEAVY TRAFFIC CHANNEL**

DIMENSIONS ARE IN INCHES TOLERANCES: FRACTIONAL: ± 1/8" ANGULAR: ± 2°

CONTACT INFORMATION: EMAIL: INFO@CONCASTINC.COM PHONE: (507) 732-4095 FAX: (507) 732-4094

SHEET 1 OF 1

PART NUMBER: