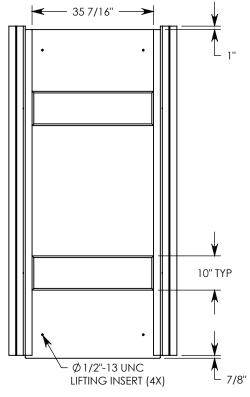

REV. B - SIC - 2/3/2020 - UPDATED NOTES

REV. C - SIC - 7/17/2020 - UPDATED WEIGHT RATING NOTE; ADDED SOIL BEARING PRESSURES

**NOTE 1:** FOR NON-STANDARD LENGTHS THE CHANNEL WILL BE SOLID BOTTOM AND DESIGNATED WITH ITS CORRESPONDING LENGTH MEASUREMENT. IE: 804024HT4 32"

884024HT4