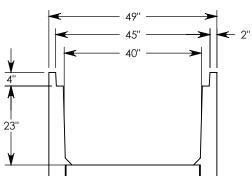

REV. B - SIC - 2/3/2020 - UPDATED NOTES

REV. C - SIC - 7/17/2020 - UPDATED WEIGHT RATING NOTE; ADDED SOIL BEARING PRESSURES









**NOTE 1:** FOR NON-STANDARD LENGTHS THE CHANNEL WILL BE SOLID BOTTOM AND DESIGNATED WITH ITS CORRESPONDING LENGTH MEASUREMENT. IE: 804024HT4 32"

MAX AASHTO H-40 RATED - 64,000 LB. SINGLE AXLE LOAD DEPENDENT ON TRENCH COVER RATING MINIMUM ALLOWABLE SOIL BEARING PRESSURE – H-40: 3,000 PSF; H-20: 3,000 PSF

| DRAWN BY: | ROE | 3IN I | FLINT |
|-----------|-----|-------|-------|
|-----------|-----|-------|-------|

4/4/2011 **CREATED DATE:** REVISION LEVEL: C SAVED BY: scallahan 7/17/2020 SAVED DATE: **MATERIAL:** 

**WEIGHT:** 

**CONCRETE** 3122 LBS.

1010 NORTH STAR DRIVE P.O. BOX 69 ZUMBROTA, MN 55992-0069

## **DESCRIPTION:**

## **HEAVY TRAFFIC CHANNEL**

DIMENSIONS ARE IN INCHES TOLERANCES: FRACTIONAL: ± 1/8" ANGULAR: ± 2°

CONTACT INFORMATION: EMAIL: INFO@CONCASTINC.COM PHONE: (5