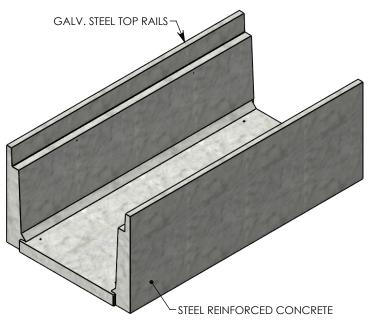

## **HEAVY TRAFFIC CHANNEL**

DIMENSIONS ARE IN INCHES TOLERANCES: FRACTIONAL: ± 1/8" ANGULAR: ± 2°

CONTACT INFORMATION: EMAIL: INFO@CONCASTINC.COM PHONE: (507) 732-4095 FAX: (507) 732-4094

SHEET 1 OF 1

PART NUMBER: