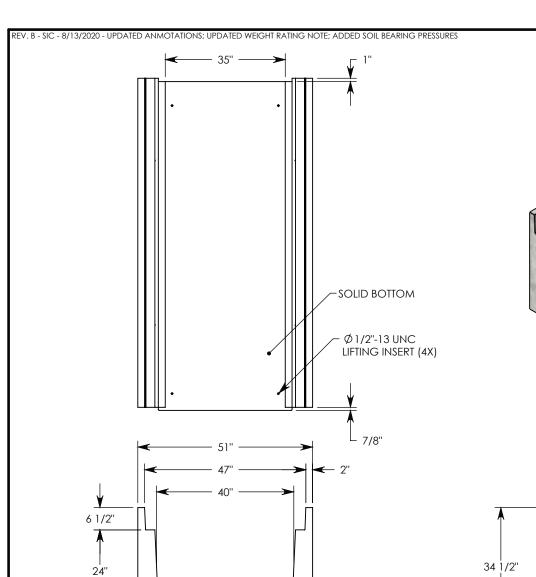

NOTE 1: FOR NON-STANDARD LENGTHS THE CHANNEL WILL BE SOLID BOTTOM AND DESIGNATED WITH ITS CORRESPONDING LENGTH MEASUREMENT. IE: 804024HT 32" MAX AASHTO H-40 RATED - 64,000 LB. SINGLE AXLE LOAD DEPENDENT ON TRENCH COVER RATING MINIMUM ALLOWABLE SOIL BEARING PRESSURE – H-40: 3,000 PSF; H-20: 3,000 PSF

## **HEAVY TRAFFIC CHANNEL**

DIMENSIONS ARE IN INCHES TOLERANCES: FRACTIONAL: ± 1/8" ANGULAR: ± 2°

CONTACT INFORMATION: EMAIL: INFO@CONCASTINC.COM PHONE: (507) 732-4095 FAX: (507) 732-4094

SHEET 1 OF 1

PART NUMBER:

884024HTSB