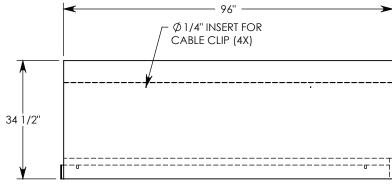

## **HEAVY TRAFFIC CHANNEL**

DIMENSIONS ARE IN INCHES TOLERANCES: FRACTIONAL: ± 1/8" ANGULAR: ± 2°

CONTACT INFORMATION: EMAIL: INFO@CONCASTINC.COM PHONE: (507) 732-4095 FAX: (507) 732-4094

SHEET 1 OF 1

PART NUMBER: