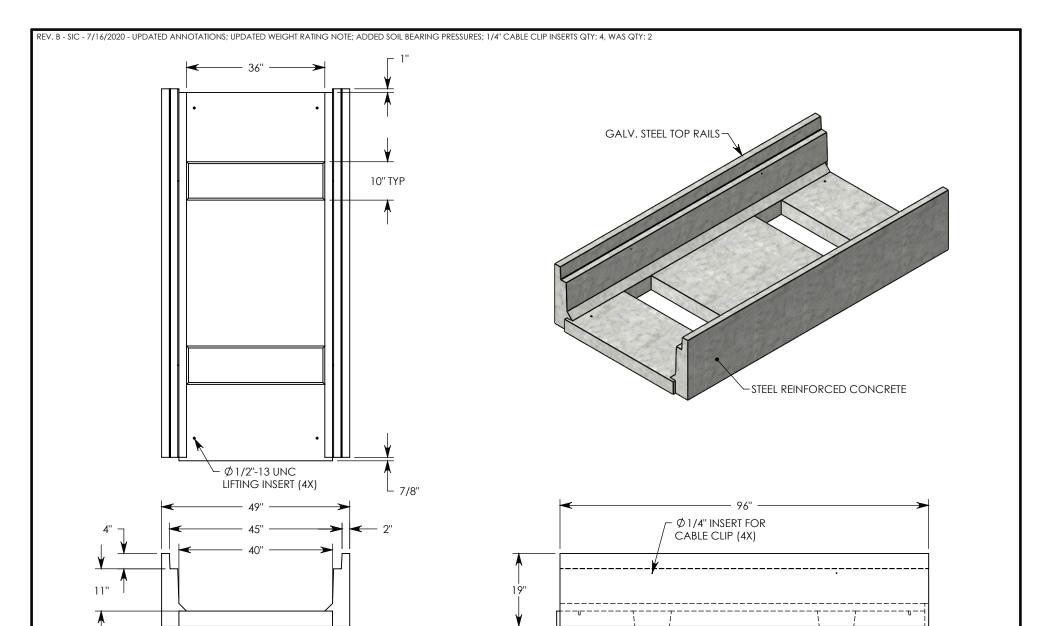

**NOTE 1:** FOR NON-STANDARD LENGTHS, THE CHANNEL WILL BE SOLID BOTTOM AND DESIGNATED WITH ITS CORRESPONDING LENGTH MEASUREMENT. IE: 8040HT4 72"

MAX AASHTO H-40 RATED - 64,000 LB. SINGLE AXLE LOAD DEPENDENT ON TRENCH COVER RATING MINIMUM ALLOWABLE SOIL BEARING PRESSURE – H-40: 3,000 PSF; H-20: 3,000 PSF

## DRAWN BY: ROBIN FLINT CREATED DATE: 3/21/2011 REVISION LEVEL: B SAVED DATE: 7/16/2020 SAVED BY: SCallahan WEIGHT: MATERIAL: 2239 LBS. CONCRETE

|                       | DEGGREE HORE                         |                                                    |  |
|-----------------------|--------------------------------------|----------------------------------------------------|--|
| HEAVY TRAFFIC CHANNEL |                                      |                                                    |  |
|                       | DIMENSIONS ARE IN INCHES TOLERANCES: | CONTACT INFORMATION:<br>EMAIL: INFO@CONCASTINC.COM |  |

SHEET 1 OF 1

TOLERANCES: FRACTIONAL: ± 1/8" ANGULAR: ± 2°

| EMAIL: INFO@CONCASTINC.C PHONE: (507) 732-4095 FAX: (507) 732-4094

PART NUMBER: 8840HT4

DESCRIPTION: