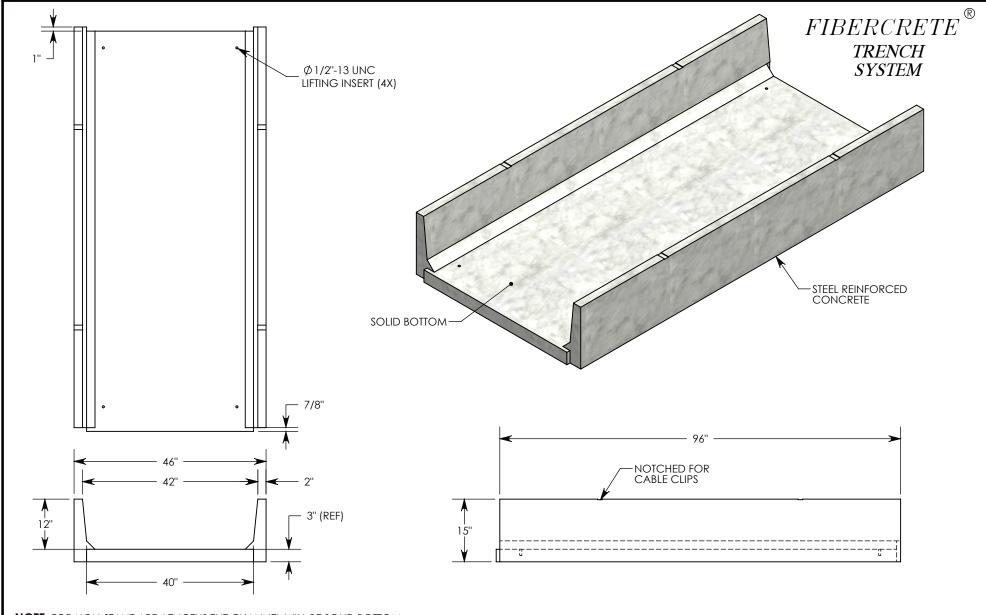

**NOTE:** FOR NON-STANDARD LENGTHS THE CHANNEL WILL BE SOLID BOTTOM AND DESIGNATED WITH ITS CORRESPONDING LENGTH MEASUREMENT. IE: 8840PTSB 32"

PEDESTRIAN RATED - 200 LB. PER SQ. FOOT

| DRAWN BY: ROBIN FLINT |                   |
|-----------------------|-------------------|
| DATE: 1/23/2015       | REVISION LEVEL: 0 |
| WEIGHT:               | MATERIAL:         |
| 1602 LBS.             | CONCRETE          |

## PEDESTRIAN CHANNEL - SOLID BOTTOM

DIMENSIONS ARE IN INCHES TOLERANCES: FRACTIONAL: ± 1/8" ANGULAR: ± 2° CONTACT INFORMATION: EMAIL: INFO@CONCASTINC.COM PHONE: (507) 732-4095 FAX: (507) 732-4094

SHEET 1 OF 1

PART NUMBER:

8840PTSB