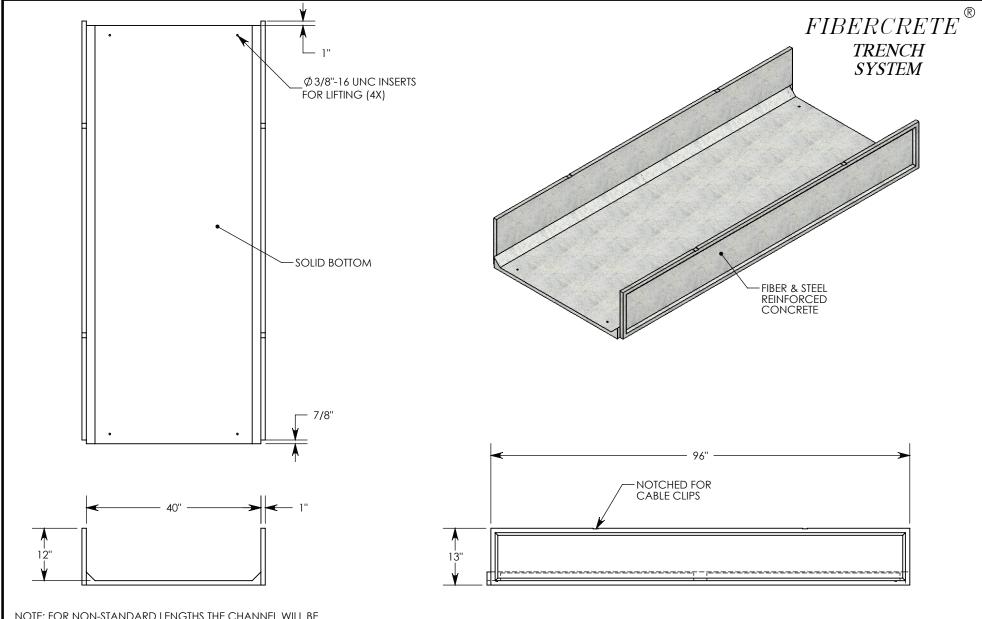

NOTE: FOR NON-STANDARD LENGTHS THE CHANNEL WILL BE DESIGNATED WITH ITS CORRESPONDING LENGTH MEASUREMENT. IE: 8840SB 32"

PEDESTRIAN RATED - 200 LB. PER SQ. FOOT

## DRAWN BY: ROBIN FLINT DATE: 2/15/2017 REVISION LEVEL: 0 WEIGHT: MATERIAL: 420 LBS. NOTED

| PEDESTRIAN CHANNEL                                                    |                                                                                                    |              |
|-----------------------------------------------------------------------|----------------------------------------------------------------------------------------------------|--------------|
| DIMENSIONS ARE IN INCHES TOLERANCES: FRACTIONAL: ± 1/8" ANGULAR: ± 2° | CONTACT INFORMATION:<br>EMAIL: INFO@CONCASTINC.COM<br>PHONE: (507) 732-4095<br>FAX: (507) 732-4094 | SHEET 1 OF 1 |
| PART NUMBER: 8840SB                                                   |                                                                                                    |              |